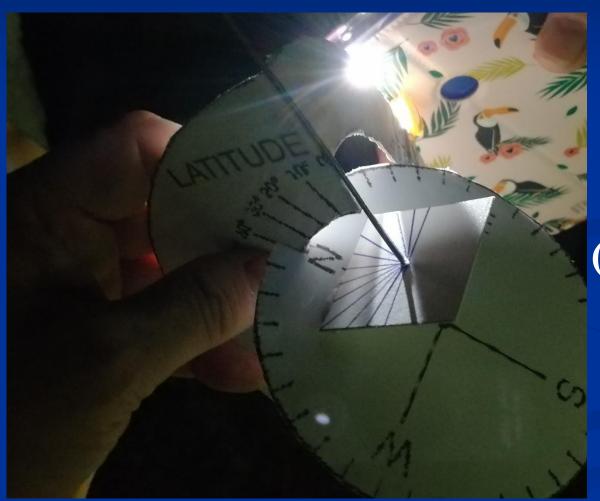

Currently, religious or scientific agencies in Muslim countries produce annual prayer timetables for each locality, and electronic clocks capable of calculating local prayer times have been created, but we will give a simple approach by means of the demonstrators introduced during NASE courses.