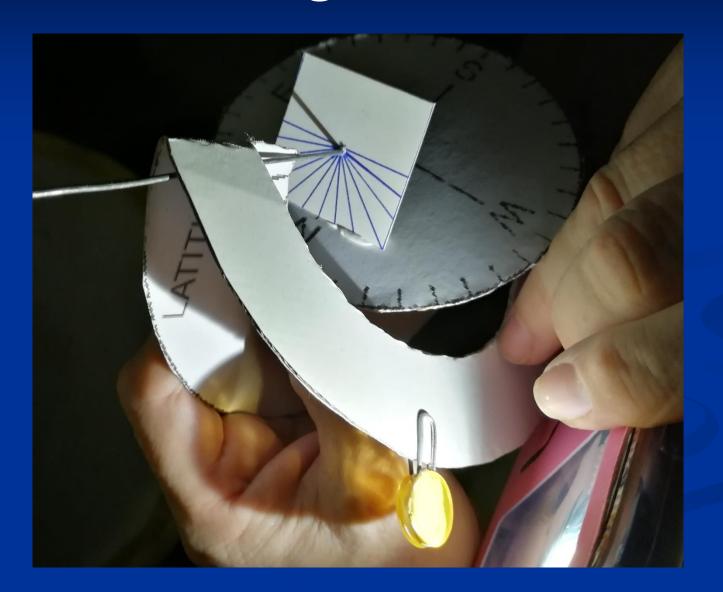

Algiers
Latitude = 37°
Colatitude = 53°
-23° < Sun's Dec<+23°

rotation equator axes 53° horizon

\*Asr time: when the length of any object's shadow equals the length of the object itself plus the length of that object's shadow at noon