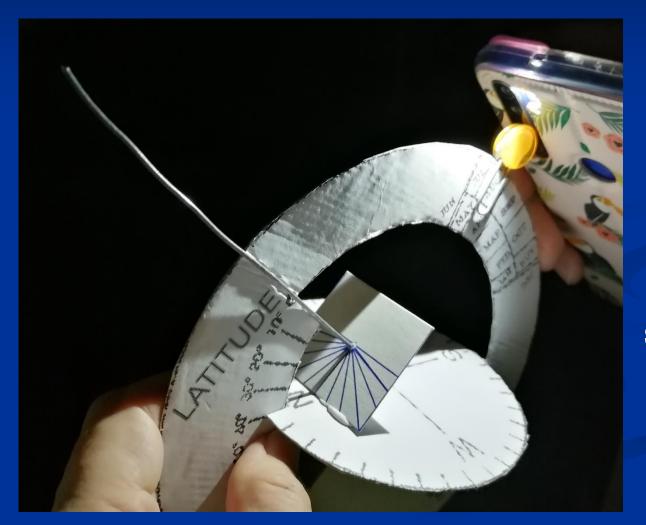

Algiers
Latitude = 37°
Colatitude = 53°
-23° < Sun's Dec<+23°

rotation equator axes 53° horizon

\*Asr time: when the length of any object's shadow equals the length of the object itself plus the length of that object's shadow at noon