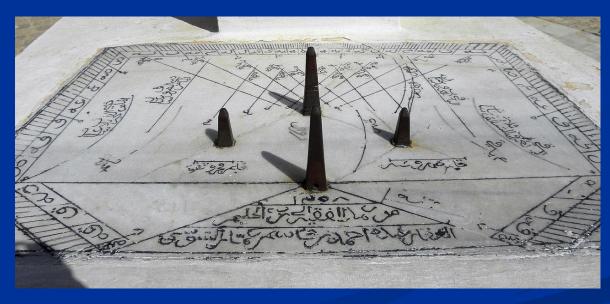

Notice that the prayer times are varying for each city and from one day to another. In particular we presented here the situation on Algiers on August 27<sup>th</sup> 2021

#### For Instance Algiers

| Prayers |                 | Sun Height              |  |  |
|---------|-----------------|-------------------------|--|--|
| Fajr    | Dawn to Sunrise | -18° to 0°              |  |  |
| Dhuhr   | Noon            | Colatitude +Declination |  |  |
| Asr     | Afternoon       | *See note               |  |  |
| Maghrib | Sunset          | Oo                      |  |  |
| Isha    | night           | - 18°                   |  |  |

Algiers
Latitude = 37°
Colatitude = 53°
-23° < Sun's Dec<+23°

rotation equator axes 53° horizon

\*Asr time: when the length of any object's shadow equals the length of the object itself plus the length of that object's shadow at noon