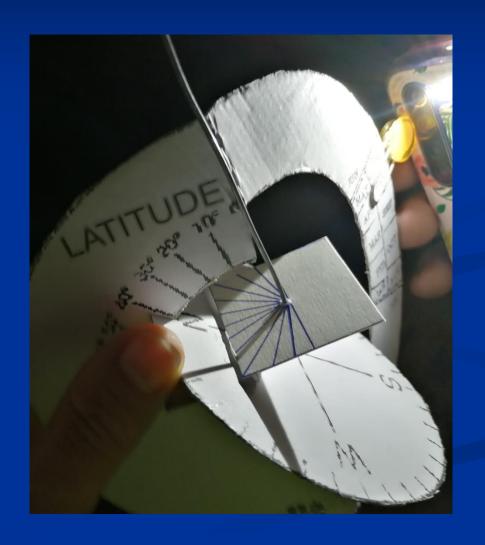

Currently, religious or scientific agencies in Muslim countries produce annual prayer timetables for each locality, and electronic clocks capable of calculating local prayer times have been created, but we will give a simple approach by means of the demonstrators introduced during NASE courses.