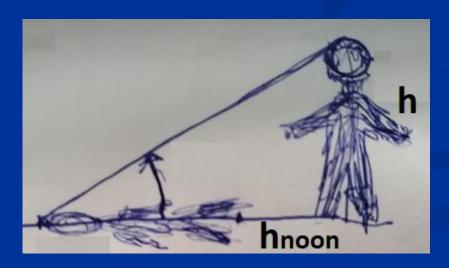

#### The five daily muslim prayers include:

- 1- Fajr (dawn) Sun's height= -18° to 0°
- 2- Dhuhr (noon): Sun's height= colatitude + Sun's declination
- **3- Asr (afternoon):** when the length of any object's shadow equals the length of the object itself plus the length of that object's shadow at noon. Solar height: *Not a simple computation\**
- 4- Maghrib (sunset): Solar height = 0°
- **5- Isha (night):** at the start of astronomical dusk, when we begins to see magnitude 6 stars. Solar height = -18°.

Algiers
Latitude = 37°
Colatitude = 53°
-23° < Sun's Dec<+23°

rotation equator axes 53° horizon

\*Asr time: when the length of any object's shadow equals the length of the object itself plus the length of that object's shadow at noon