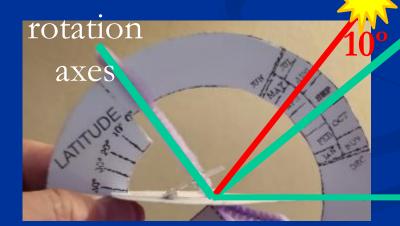

Algiers
Latitude = 37°
Colatitude = 53°
-23° < Sun's Dec<+23°

rotation equator axes 53° horizon

\*Asr time: when the length of any object's shadow equals the length of the object itself plus the length of that object's shadow at noon