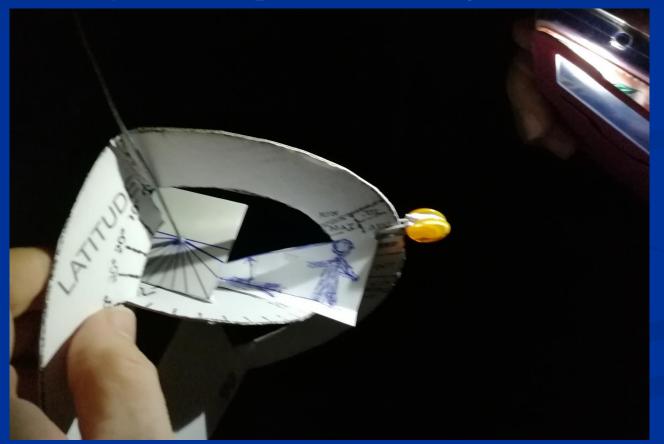

Algiers
Latitude = 37°
Colatitude = 53°
-23° < Sun's Dec<+23°

rotation equator axes 53° horizon

\*Asr time: when the length of any object's shadow equals the length of the object itself plus the length of that object's shadow at noon