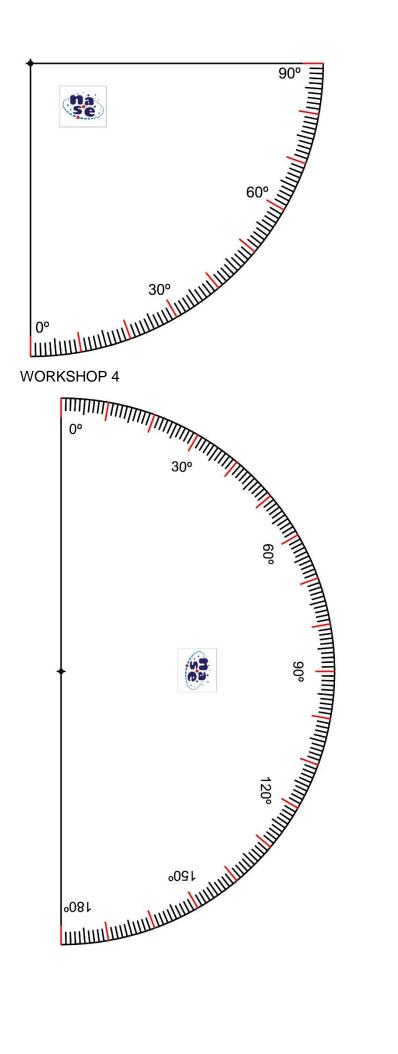

## NASE ASTROBIOLOGY COURSE LAT. 0-20N

| Workshop | Materials                                                                                                                                                                                                                                                                                                                                                                                                   |                                |
|----------|-------------------------------------------------------------------------------------------------------------------------------------------------------------------------------------------------------------------------------------------------------------------------------------------------------------------------------------------------------------------------------------------------------------|--------------------------------|
| WS4      | Print the Workshop 4 a pair of scissors, glue, a cardboard box scotch tape 1 folder type bag 25 cm of big string Act. 1: a rope 1 m long, 1 ruler about 20 cm Act. 7: 1 matchbox, 1/8 part of an old CD 1 black pen                                                                                                                                                                                         | WS4 Young astronomer briefcase |
| WS7      | Print the Workshop7 scissors, glue, Act. 1: 1/10 part of CD or DVD, 1 roll of transparent tape, Act. 4: 1 remote control Act. 5: 1 piece of fabric, 1 flashlight with filament bulb (not with LED) Act. 9: identity card, passport, bills.                                                                                                                                                                  | WS7 Astr. beyond the visible   |
| WS9      | scissors, glue, Act. 1:1 toilet paper, 1 pen, 1 dinA4 paper, Act. 8: 1 brochette stick, 1 dinA4 cardboard, Act. 9: 1 meter string, 1 padlock (or a similar heavy object 2x2cm approx.), 1 plastic cylinder of 10cm (such as the exterior part of a pen), Act. 15: 2 bases of glass, 1 ball or coin of 1cm diameter.                                                                                         | WS9 Planets and exoplanets     |
| WS10     | Act. 2: 1 red cardboard dinA4, 1 yellow cardboard dinA4, 1 blue cardboard dinA4, 1 button battery, 1 gold ring, 1 Gallium thermometer, 1 Iron nail, 1 matchbox, 1 piece of electric copper wire, 1 black pencil lead, 1 mobile battery, 1 aluminum pencil sharpener, 1 can of Coca-Cola or similar, 1 helium balloon, 1 iodine solution.  Act. 4: ½ glass of hot water close to boiling, 1 syringe of 5 cm3 | WS10 Elements of Astrobiology  |