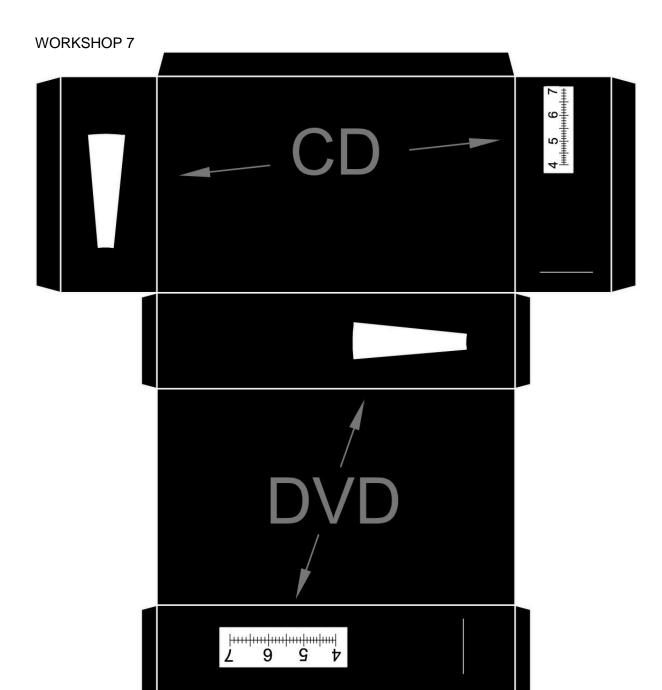

## NASE ASTROBIOLOGY COURSE LAT. 0-20N

| Workshop | Materials                                                                                                                                                                                                                                                                                                                                                                                                   |                                |
|----------|-------------------------------------------------------------------------------------------------------------------------------------------------------------------------------------------------------------------------------------------------------------------------------------------------------------------------------------------------------------------------------------------------------------|--------------------------------|
| WS4      | Print the Workshop 4 a pair of scissors, glue, a cardboard box scotch tape 1 folder type bag 25 cm of big string Act. 1: a rope 1 m long, 1 ruler about 20 cm Act. 7: 1 matchbox, 1/8 part of an old CD 1 black pen                                                                                                                                                                                         | WS4 Young astronomer briefcase |
| WS7      | Print the Workshop7 scissors, glue, Act. 1: 1/10 part of CD or DVD, 1 roll of transparent tape, Act. 4: 1 remote control Act. 5: 1 piece of fabric, 1 flashlight with filament bulb (not with LED) Act. 9: identity card, passport, bills.                                                                                                                                                                  | WS7 Astr. beyond the visible   |
| WS9      | scissors, glue, Act. 1:1 toilet paper, 1 pen, 1 dinA4 paper, Act. 8: 1 brochette stick, 1 dinA4 cardboard, Act. 9: 1 meter string, 1 padlock (or a similar heavy object 2x2cm approx.), 1 plastic cylinder of 10cm (such as the exterior part of a pen), Act. 15: 2 bases of glass, 1 ball or coin of 1cm diameter.                                                                                         | WS9 Planets and exoplanets     |
| WS10     | Act. 2: 1 red cardboard dinA4, 1 yellow cardboard dinA4, 1 blue cardboard dinA4, 1 button battery, 1 gold ring, 1 Gallium thermometer, 1 Iron nail, 1 matchbox, 1 piece of electric copper wire, 1 black pencil lead, 1 mobile battery, 1 aluminum pencil sharpener, 1 can of Coca-Cola or similar, 1 helium balloon, 1 iodine solution.  Act. 4: ½ glass of hot water close to boiling, 1 syringe of 5 cm3 | WS10 Elements of Astrobiology  |