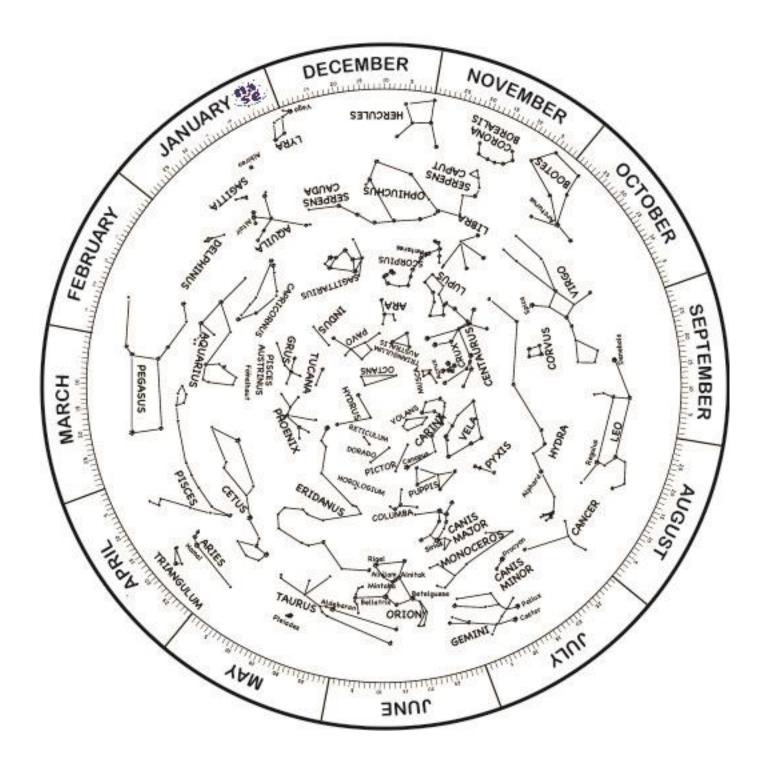

## NASE ASTROBIOLOGY COURSE LAT. 30-70 S

| Workshop | Materials                                                                                                                                                                                                                                                                                                                                                                                                   |                                |
|----------|-------------------------------------------------------------------------------------------------------------------------------------------------------------------------------------------------------------------------------------------------------------------------------------------------------------------------------------------------------------------------------------------------------------|--------------------------------|
| WS4      | Print the Workshop 4 a pair of scissors, glue, a cardboard box scotch tape 1 folder type bag 25 cm of big string Act. 1: a rope 1 m long, 1 ruler about 20 cm Act. 7: 1 matchbox, 1/8 part of an old CD 1 black pen                                                                                                                                                                                         | WS4 Young astronomer briefcase |
| WS7      | Print the Workshop7 scissors, glue, Act. 1: 1/10 part of CD or DVD, 1 roll of transparent tape, Act. 4: 1 remote control Act. 5: 1 piece of fabric, 1 flashlight with filament bulb (not with LED) Act. 9: identity card, passport, bills.                                                                                                                                                                  | WS7 Astr. beyond the visible   |
| WS9      | scissors, glue, Act. 1:1 toilet paper, 1 pen, 1 din4 paper, Act. 8: 1 brochette stick, 1 dina4 cardboard, Act. 9: 1 meter string, 1 padlock (or a similar heavy object 2x2cm approx.), 1 plastic cylinder of 10cm (such as the exterior part of a pen), Act. 15: 2 bases of glass, 1 ball or coin of 1cm diameter.                                                                                          | WS9 Planets and exoplanets     |
| WS10     | Act. 2: 1 red cardboard dinA4, 1 yellow cardboard dinA4, 1 blue cardboard dinA4, 1 button battery, 1 gold ring, 1 Gallium thermometer, 1 Iron nail, 1 matchbox, 1 piece of electric copper wire, 1 black pencil lead, 1 mobile battery, 1 aluminum pencil sharpener, 1 can of Coca-Cola or similar, 1 helium balloon, 1 iodine solution.  Act. 4: ½ glass of hot water close to boiling, 1 syringe of 5 cm3 | WS10 Elements of Astrobiology  |