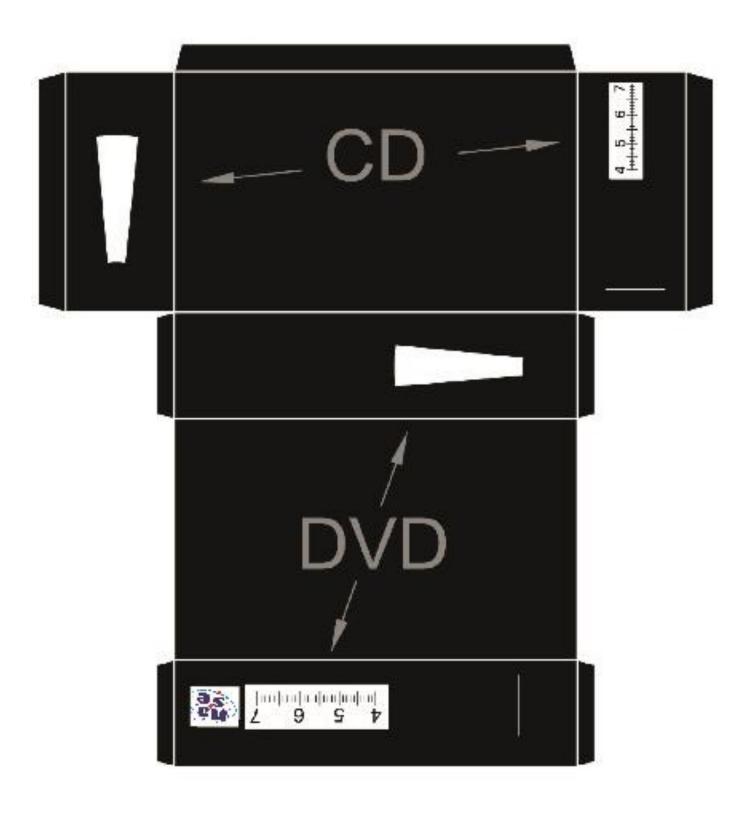

## NASE ASTROBIOLOGY COURSE LAT. 30-70 S

| Workshop | Materials                                                                                                                                                                                                                                                                                                                                                                                                   |                                |
|----------|-------------------------------------------------------------------------------------------------------------------------------------------------------------------------------------------------------------------------------------------------------------------------------------------------------------------------------------------------------------------------------------------------------------|--------------------------------|
| WS4      | Print the Workshop 4 a pair of scissors, glue, a cardboard box scotch tape 1 folder type bag 25 cm of big string Act. 1: a rope 1 m long, 1 ruler about 20 cm Act. 7: 1 matchbox, 1/8 part of an old CD 1 black pen                                                                                                                                                                                         | WS4 Young astronomer briefcase |
| WS7      | Print the Workshop7 scissors, glue, Act. 1: 1/10 part of CD or DVD, 1 roll of transparent tape, Act. 4: 1 remote control Act. 5: 1 piece of fabric, 1 flashlight with filament bulb (not with LED) Act. 9: identity card, passport, bills.                                                                                                                                                                  | WS7 Astr. beyond the visible   |
| WS9      | scissors, glue, Act. 1:1 toilet paper, 1 pen, 1 din4 paper, Act. 8: 1 brochette stick, 1 dina4 cardboard, Act. 9: 1 meter string, 1 padlock (or a similar heavy object 2x2cm approx.), 1 plastic cylinder of 10cm (such as the exterior part of a pen), Act. 15: 2 bases of glass, 1 ball or coin of 1cm diameter.                                                                                          | WS9 Planets and exoplanets     |
| WS10     | Act. 2: 1 red cardboard dinA4, 1 yellow cardboard dinA4, 1 blue cardboard dinA4, 1 button battery, 1 gold ring, 1 Gallium thermometer, 1 Iron nail, 1 matchbox, 1 piece of electric copper wire, 1 black pencil lead, 1 mobile battery, 1 aluminum pencil sharpener, 1 can of Coca-Cola or similar, 1 helium balloon, 1 iodine solution.  Act. 4: ½ glass of hot water close to boiling, 1 syringe of 5 cm3 | WS10 Elements of Astrobiology  |