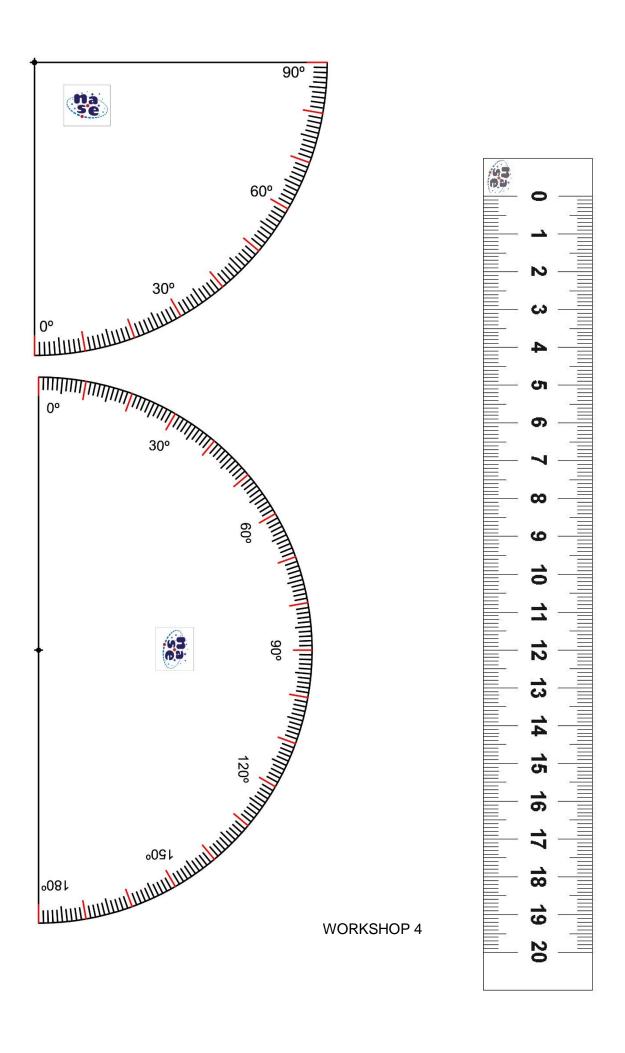

## NASE ASTROBIOLOGY COURSE LAT. 30-70 S

| Workshop | Materials                                                                                                                                                                                                                                                                                                                                                                                                   |                                |
|----------|-------------------------------------------------------------------------------------------------------------------------------------------------------------------------------------------------------------------------------------------------------------------------------------------------------------------------------------------------------------------------------------------------------------|--------------------------------|
| WS4      | Print the Workshop 4 a pair of scissors, glue, a cardboard box scotch tape 1 folder type bag 25 cm of big string Act. 1: a rope 1 m long, 1 ruler about 20 cm Act. 7: 1 matchbox, 1/8 part of an old CD 1 black pen                                                                                                                                                                                         | WS4 Young astronomer briefcase |
| WS7      | Print the Workshop7 scissors, glue, Act. 1: 1/10 part of CD or DVD, 1 roll of transparent tape, Act. 4: 1 remote control Act. 5: 1 piece of fabric, 1 flashlight with filament bulb (not with LED) Act. 9: identity card, passport, bills.                                                                                                                                                                  | WS7 Astr. beyond the visible   |
| WS9      | scissors, glue, Act. 1:1 toilet paper, 1 pen, 1 din4 paper, Act. 8: 1 brochette stick, 1 dina4 cardboard, Act. 9: 1 meter string, 1 padlock (or a similar heavy object 2x2cm approx.), 1 plastic cylinder of 10cm (such as the exterior part of a pen), Act. 15: 2 bases of glass, 1 ball or coin of 1cm diameter.                                                                                          | WS9 Planets and exoplanets     |
| WS10     | Act. 2: 1 red cardboard dinA4, 1 yellow cardboard dinA4, 1 blue cardboard dinA4, 1 button battery, 1 gold ring, 1 Gallium thermometer, 1 Iron nail, 1 matchbox, 1 piece of electric copper wire, 1 black pencil lead, 1 mobile battery, 1 aluminum pencil sharpener, 1 can of Coca-Cola or similar, 1 helium balloon, 1 iodine solution.  Act. 4: ½ glass of hot water close to boiling, 1 syringe of 5 cm3 | WS10 Elements of Astrobiology  |