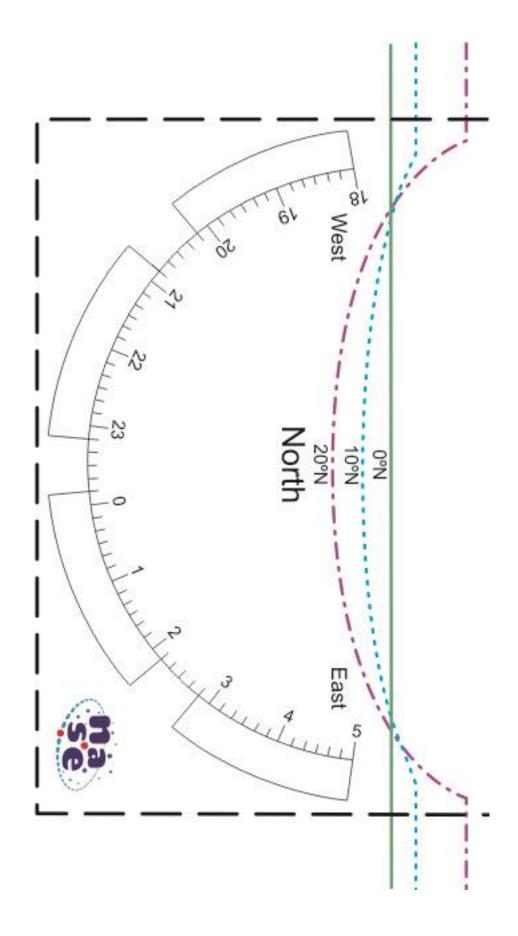

| WS2 Stellar, solar & lunar dem. |
| WG1      | Print the Working Group 1 scissors                                                                                                                                                                                                                                                                                 | WG1 Preparing Observations      |
| WG2      | It is necessary to use the 2 demonstrators of workshop 2 and the Planisphere of Working Group 1                                                                                                                                                                                                                    | WG1 Astronomy in the city       |



## WORKSHOP 2 NORTE