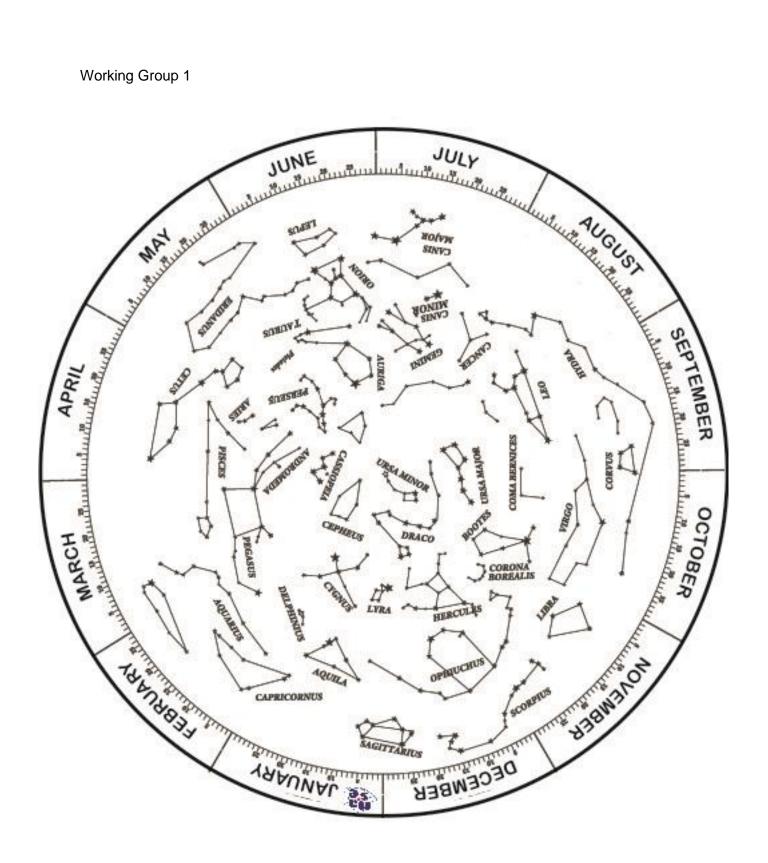

## NASE ASTRO-CULTURE COURSE LAT. 0-20N

| Workshop | Materials                                                                                                                                                                                                                                                                                                          |                                 |
|----------|--------------------------------------------------------------------------------------------------------------------------------------------------------------------------------------------------------------------------------------------------------------------------------------------------------------------|---------------------------------|
| WS1      | Print the Workshop 1 scissors, glue, a piece of cardboard (DIN A4) Act. 2: a compass or a Compass app on the mobile phone, 1 terrestrial sphere, 1 Blue Tack (pressure-sensitive adhesive), 1 small doll, 1 pen or a pencil, 1 cup or a glass not very tall 30 toothpicks Act. 4: 1 stick of 15 cm long (a skewer) | WS1 Local Horizon and Sundials  |
| WS2      | Print the Workshop 2 scissors glue a piece of cardboard (DIN A4) Act. 1, 2 and 3: 1 small doll 2 clips 1 stick of 15 cm long (a skewer)                                                                                                                                                                            | WS2 Stellar, solar & lunar dem. |
| WG1      | Print the Working Group 1 scissors                                                                                                                                                                                                                                                                                 | WG1 Preparing Observations      |
| WG2      | It is necessary to use the 2 demonstrators of workshop 2 and the Planisphere of Working Group 1                                                                                                                                                                                                                    | WG1 Astronomy in the city       |