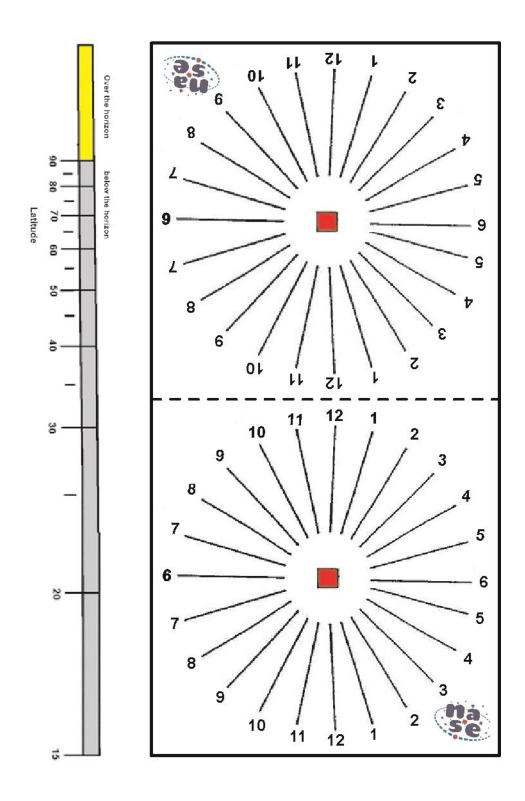

## NASE ASTRO-CULTURE COURSE LAT. 0-20N

| Workshop | Materials                                                                                                                                                                                                                                                                                                          |                                 |
|----------|--------------------------------------------------------------------------------------------------------------------------------------------------------------------------------------------------------------------------------------------------------------------------------------------------------------------|---------------------------------|
| WS1      | Print the Workshop 1 scissors, glue, a piece of cardboard (DIN A4) Act. 2: a compass or a Compass app on the mobile phone, 1 terrestrial sphere, 1 Blue Tack (pressure-sensitive adhesive), 1 small doll, 1 pen or a pencil, 1 cup or a glass not very tall 30 toothpicks Act. 4: 1 stick of 15 cm long (a skewer) | WS1 Local Horizon and Sundials  |
| WS2      | Print the Workshop 2 scissors glue a piece of cardboard (DIN A4) Act. 1, 2 and 3: 1 small doll 2 clips 1 stick of 15 cm long (a skewer)                                                                                                                                                                            | WS2 Stellar, solar & lunar dem. |
| WG1      | Print the Working Group 1 scissors                                                                                                                                                                                                                                                                                 | WG1 Preparing Observations      |
| WG2      | It is necessary to use the 2 demonstrators of workshop 2 and the Planisphere of Working Group 1                                                                                                                                                                                                                    | WG1 Astronomy in the city       |