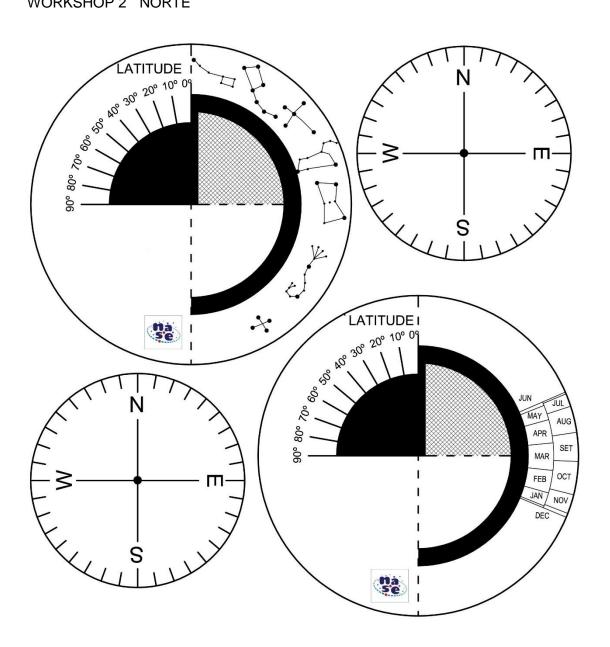

| WS2 Stellar, solar & lunar dem. |
| WG1      | Print the Working Group 1 scissors                                                                                                                                                                                                                                                                                 | WG1 Preparing Observations      |
| WG2      | It is necessary to use the 2 demonstrators of workshop 2 and the Planisphere of Working Group 1                                                                                                                                                                                                                    | WG1 Astronomy in the city       |



## WORKSHOP 2 NORTE