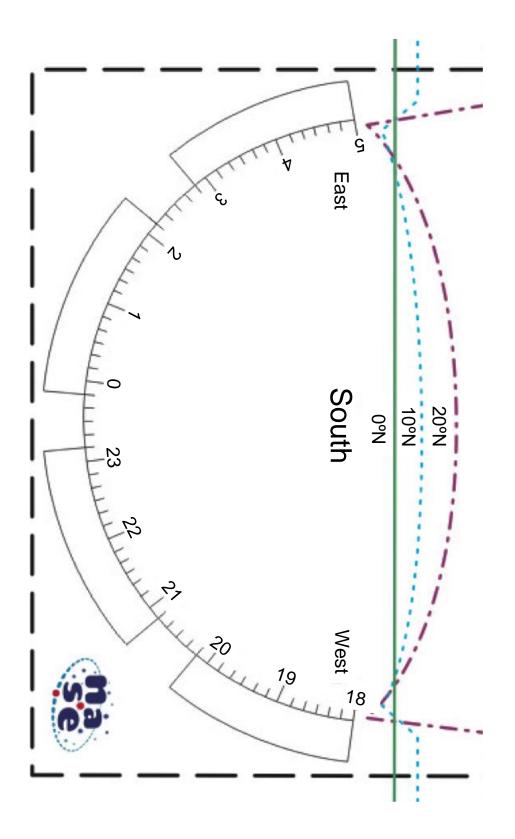

| WS2 Stellar, solar & lunar dem. |
| WG1      | Print the Working Group 1 scissors                                                                                                                                                                                                                                                                                 | WG1 Preparing Observations      |
| WG2      | It is necessary to use the 2 demonstrators of workshop 2 and the Planisphere of Working Group 1                                                                                                                                                                                                                    | WG1 Astronomy in the city       |



## WORKSHOP 2 NORTE