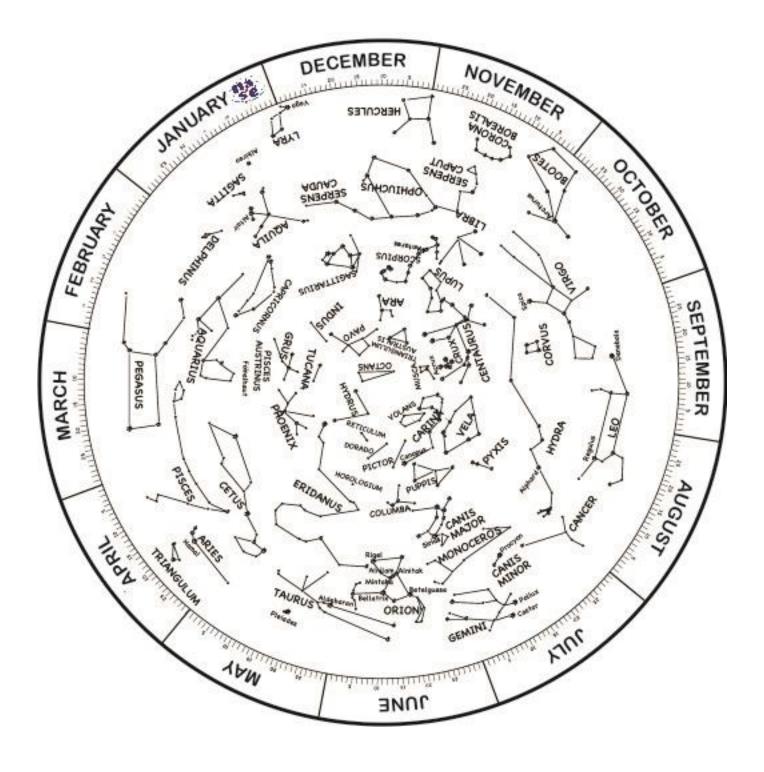

## NASE ASTRO-CULTURE COURSE LAT. 0-20N

| Workshop | Materials                                                                                                                                                                                                                                                                                                          |                                 |
|----------|--------------------------------------------------------------------------------------------------------------------------------------------------------------------------------------------------------------------------------------------------------------------------------------------------------------------|---------------------------------|
| WS1      | Print the Workshop 1 scissors, glue, a piece of cardboard (DIN A4) Act. 2: a compass or a Compass app on the mobile phone, 1 terrestrial sphere, 1 Blue Tack (pressure-sensitive adhesive), 1 small doll, 1 pen or a pencil, 1 cup or a glass not very tall 30 toothpicks Act. 4: 1 stick of 15 cm long (a skewer) | WS1 Local Horizon and Sundials  |
| WS2      | Print the Workshop 2 scissors glue a piece of cardboard (DIN A4) Act. 1, 2 and 3: 1 small doll 2 clips 1 stick of 15 cm long (a skewer)                                                                                                                                                                            | WS2 Stellar, solar & lunar dem. |
| WG1      | Print the Working Group 1 scissors                                                                                                                                                                                                                                                                                 | WG1 Preparing Observations      |
| WG2      | It is necessary to use the 2 demonstrators of workshop 2 and the Planisphere of Working Group 1                                                                                                                                                                                                                    | WG1 Astronomy in the city       |