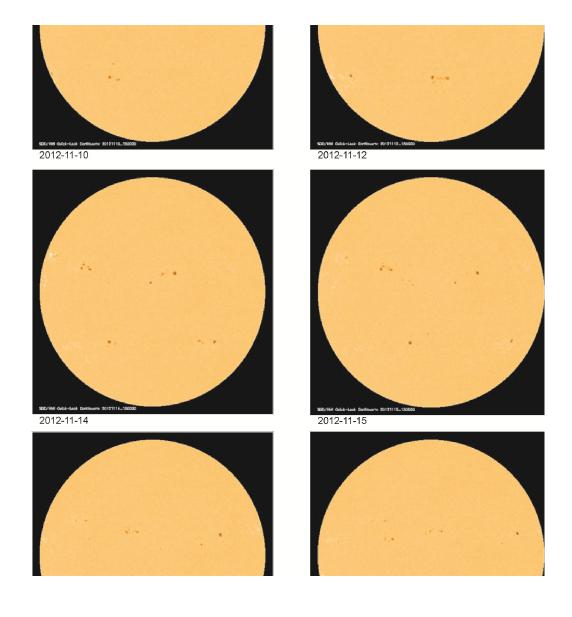

s, glue, Act. 1: 1/10 part of CD or DVD, 1 roll of transparent tape, Act. 4: 1 remote control Act. 5: 1 piece of fabric, 1 flashlight with bulb (not with LED) Act. 9: identity card, passports, bills.                                                                                                                                          | WS7 Astr. beyond the visible  |
| WS8    | Print the Workshop 8 one on white paper and the other on transparent paper glue Act. 2: a semi-rigid cable of the type used in domestic wiring about 1 m long Act. 3: an elastic bend about 30 cm long and 1 ruler Act. 4: 2-3 balloons and polystyrene small balls or small pieces or paper confetti Act.6: Use the photocopies Act. 8: The broken basis of a cup of glass | WS8 Expansion of the Universe |





## WORKSHOP 5





## WORKSHOP 7