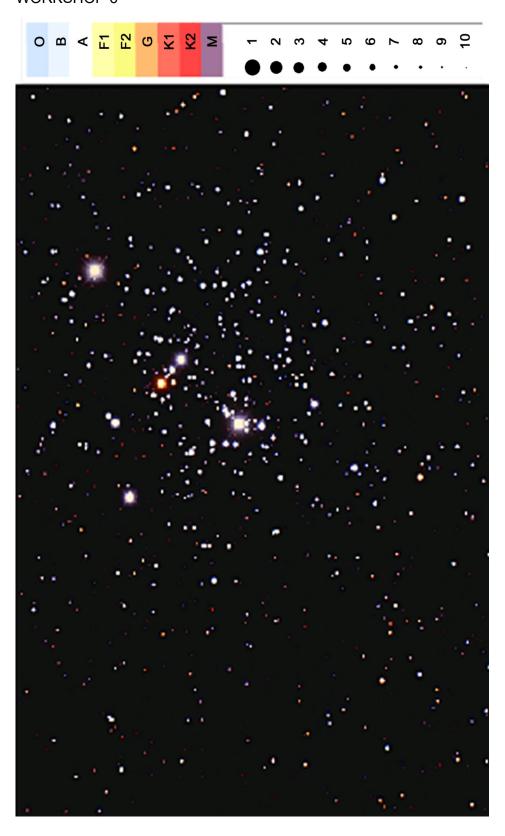

glue, Act. 1: 1/10 part of CD or DVD, 1 roll of transparent tape, Act. 4: 1 remote control Act. 5: 1 piece of fabric, 1 flashlight with bulb (not with LED) Act. 9: identity card, passports, bills.                                                                                                                                          | WS7 Astr. beyond the visible  |
| WS8    | Print the Workshop 8 one on white paper and the other on transparent paper glue Act. 2: a semi-rigid cable of the type used in domestic wiring about 1 m long Act. 3: an elastic bend about 30 cm long and 1 ruler Act. 4: 2-3 balloons and polystyrene small balls or small pieces or paper confetti Act.6: Use the photocopies Act. 8: The broken basis of a cup of glass | WS8 Expansion of the Universe |





## WORKSHOP 5





## WORKSHOP 7