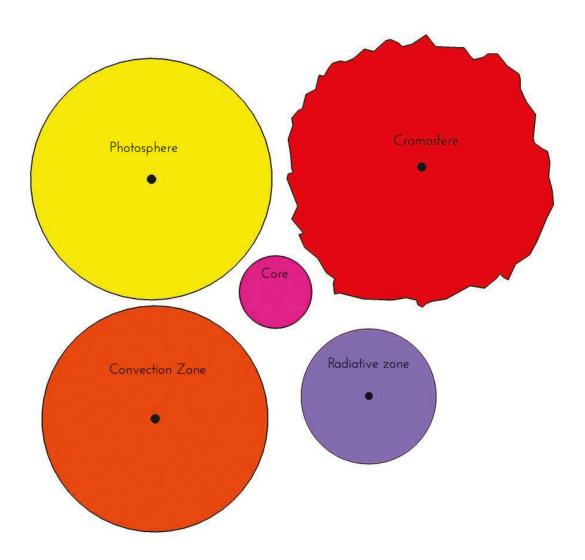

e Workshop7 scissors, glue, Act. 1: 1/10 part of CD or DVD, 1 roll of transparent tape, Act. 4: 1 remote control Act. 5: 1 piece of fabric, 1 flashlight with bulb (not with LED) Act. 9: identity card, passports, bills.                                                                                                                                          | WS7 Astr. beyond the visible  |
| WS8    | Print the Workshop 8 one on white paper and the other on transparent paper glue Act. 2: a semi-rigid cable of the type used in domestic wiring about 1 m long Act. 3: an elastic bend about 30 cm long and 1 ruler Act. 4: 2-3 balloons and polystyrene small balls or small pieces or paper confetti Act.6: Use the photocopies Act. 8: The broken basis of a cup of glass | WS8 Expansion of the Universe |





## WORKSHOP 5





## WORKSHOP 7