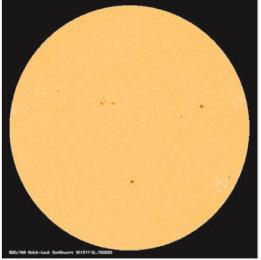

| WS5 | Print Workshop 5<br>scissors,<br>glue<br>Act. 2: 1 ruler, scotch tape, 1 CD transparent<br>box, 1 pair of polarised sun glasses<br>Act 4: protractor<br>Act. 6: 1 candle and 1 flashlight or mobile<br>flashlight<br>Act. 8: 1 silicone stick and 1 mobile                                                                                                                                                 | WS5 Solar spectrum &sunspots  |
|-----|------------------------------------------------------------------------------------------------------------------------------------------------------------------------------------------------------------------------------------------------------------------------------------------------------------------------------------------------------------------------------------------------------------|-------------------------------|
| WS6 | scissors<br>Act. 2: 1 ruler<br>Act. 3: a black cardboard dinA4, 3 pieces of<br>cellophane or transparent plastic foil coloured<br>in red, blue and green, 3 flashlights or 3 mobile<br>flashlights<br>Act. 5: 1 basketball, 1 tennis ball<br>Act. 6: 1 torch, 1 meter string                                                                                                                               | <image/>                      |
| WS7 | Print Workshop7<br>scissors,<br>glue,<br>Act. 1: 1/10 part of CD or DVD, 1 roll of<br>transparent tape,<br>Act. 4: 1 remote control<br>Act. 5: 1 flashlight with filament bulb (not with<br>LED)<br>Act. 9: identity card, passport, bills.                                                                                                                                                                | <image/>                      |
| WS8 | Print the Workshop 8 one on white paper and<br>the other on transparent paper<br>glue<br>Act. 2: a semi-rigid cable of the type used in<br>domestic wiring about 1 m long<br>Act. 3: an elastic bend about 30 cm long and 1<br>ruler<br>Act. 4: 2-3 balloons and polystyrene small balls<br>or small pieces or paper confetti<br>Act. 6: Use the photocopies<br>Act. 8: The broken basis of a cup of glass | WS8 Expansion of the Universe |