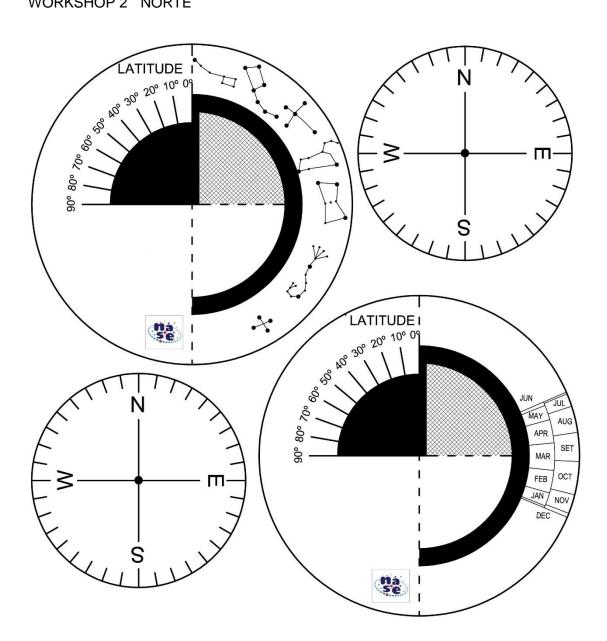

| Workshop | Materials                                                                                                                                                                                                                                                                                                                                   |                                  |
|----------|---------------------------------------------------------------------------------------------------------------------------------------------------------------------------------------------------------------------------------------------------------------------------------------------------------------------------------------------|----------------------------------|
| WS1      | Print Workshop 1<br>scissors,<br>glue,<br>a piece of cardboard dinA4<br>Act. 2: a compass or an app on the mobile<br>phone, 1 terrestrial sphere, 1 Blue Tack<br>(pressure-sensitive adhesive), 1 small doll, 1<br>pen or a pencil, 1 cup or a glass not very tall<br>30 toothpicks<br>Act. 4: 1 stick of 15 cm long (a skewer)             | WS1 Local Horizon and Sundials   |
| WS2      | Print Workshop 2<br>scissors<br>glue<br>a piece of cardboard dinA4<br>Act. 1, 2 and 3:<br>1 small doll<br>2 clips<br>1 stick of 15 cm long (a skewer)                                                                                                                                                                                       | WS2 Stellar, solar & lunar demo. |
| WS3      | scissors,<br>glue,<br>a piece of cardboard dinA4<br>Act. 5 and 6: 1 normal needle, 1 needle with a<br>2mm head, 1 ruler of 30 cm. 1 mobile phone, 1<br>stick 28 cm (a skewer)<br>Act. 9: 1 cardboard dinA3 which can be bent to<br>make a tube, 2 elastic bands,<br>1 piece of aluminum foil (used in the kitchen),<br>1 white plastic bag, | WS3 Earth-moon-sun system        |
| WS4      | Print Workshop 4<br>scissors,<br>glue,<br>a cardboard box<br>scotch tape<br>1 folder type bag<br>25 cm of big string<br>Act. 1: a rope 1 m long, 1 ruler about 20 cm<br>Act. 7: 1 matchbox, 1/8 part of an old CD, 1<br>black pen                                                                                                           | WS4 Young astronomer briefcase   |