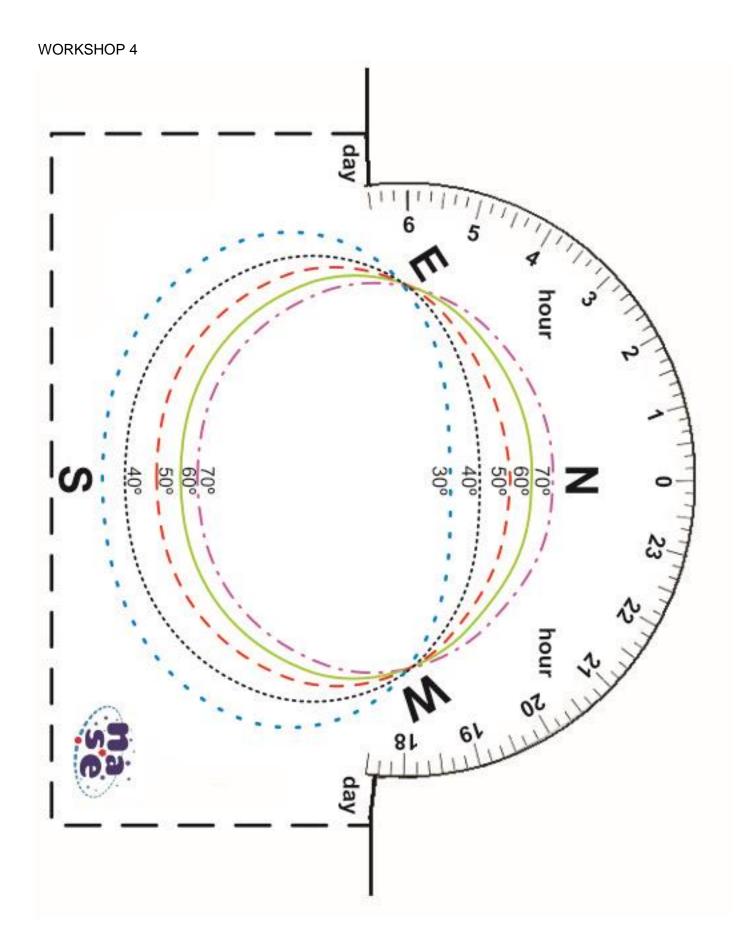

| Workshop | Materials                                                                                                                                                                                                                                                                                                                                   |                                  |
|----------|---------------------------------------------------------------------------------------------------------------------------------------------------------------------------------------------------------------------------------------------------------------------------------------------------------------------------------------------|----------------------------------|
| WS1      | Print Workshop 1<br>scissors,<br>glue,<br>a piece of cardboard dinA4<br>Act. 2: a compass or an app on the mobile<br>phone, 1 terrestrial sphere, 1 Blue Tack<br>(pressure-sensitive adhesive), 1 small doll, 1<br>pen or a pencil, 1 cup or a glass not very tall<br>30 toothpicks<br>Act. 4: 1 stick of 15 cm long (a skewer)             | WS1 Local Horizon and Sundials   |
| WS2      | Print Workshop 2<br>scissors<br>glue<br>a piece of cardboard dinA4<br>Act. 1, 2 and 3:<br>1 small doll<br>2 clips<br>1 stick of 15 cm long (a skewer)                                                                                                                                                                                       | WS2 Stellar, solar & lunar demo. |
| WS3      | scissors,<br>glue,<br>a piece of cardboard dinA4<br>Act. 5 and 6: 1 normal needle, 1 needle with a<br>2mm head, 1 ruler of 30 cm. 1 mobile phone, 1<br>stick 28 cm (a skewer)<br>Act. 9: 1 cardboard dinA3 which can be bent to<br>make a tube, 2 elastic bands,<br>1 piece of aluminum foil (used in the kitchen),<br>1 white plastic bag, | WS3 Earth-moon-sun system        |
| WS4      | Print Workshop 4<br>scissors,<br>glue,<br>a cardboard box<br>scotch tape<br>1 folder type bag<br>25 cm of big string<br>Act. 1: a rope 1 m long, 1 ruler about 20 cm<br>Act. 7: 1 matchbox, 1/8 part of an old CD, 1<br>black pen                                                                                                           | WS4 Young astronomer briefcase   |