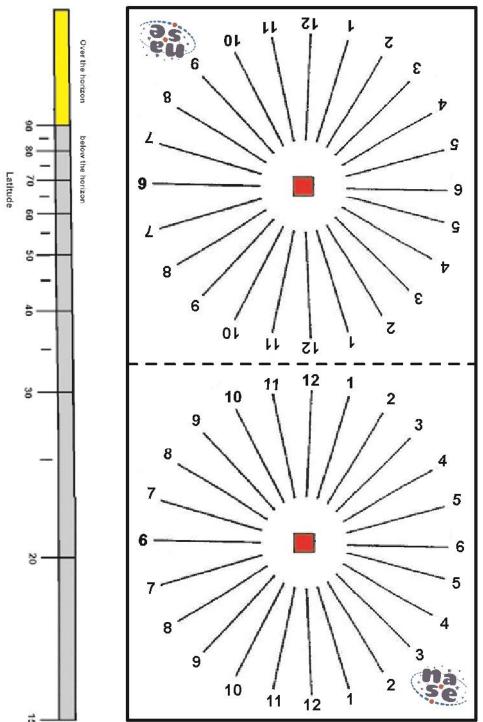

| Workshop | Materials                                                                                                                                                                                                                                                                                                                                   |                                  |
|----------|---------------------------------------------------------------------------------------------------------------------------------------------------------------------------------------------------------------------------------------------------------------------------------------------------------------------------------------------|----------------------------------|
| WS1      | Print Workshop 1<br>scissors,<br>glue,<br>a piece of cardboard dinA4<br>Act. 2: a compass or an app on the mobile<br>phone, 1 terrestrial sphere, 1 Blue Tack<br>(pressure-sensitive adhesive), 1 small doll, 1<br>pen or a pencil, 1 cup or a glass not very tall<br>30 toothpicks<br>Act. 4: 1 stick of 15 cm long (a skewer)             | WS1 Local Horizon and Sundials   |
| WS2      | Print Workshop 2<br>scissors<br>glue<br>a piece of cardboard dinA4<br>Act. 1, 2 and 3:<br>1 small doll<br>2 clips<br>1 stick of 15 cm long (a skewer)                                                                                                                                                                                       | WS2 Stellar, solar & lunar demo. |
| WS3      | scissors,<br>glue,<br>a piece of cardboard dinA4<br>Act. 5 and 6: 1 normal needle, 1 needle with a<br>2mm head, 1 ruler of 30 cm. 1 mobile phone, 1<br>stick 28 cm (a skewer)<br>Act. 9: 1 cardboard dinA3 which can be bent to<br>make a tube, 2 elastic bands,<br>1 piece of aluminum foil (used in the kitchen),<br>1 white plastic bag, | WS3 Earth-moon-sun system        |
| WS4      | Print Workshop 4<br>scissors,<br>glue,<br>a cardboard box<br>scotch tape<br>1 folder type bag<br>25 cm of big string<br>Act. 1: a rope 1 m long, 1 ruler about 20 cm<br>Act. 7: 1 matchbox, 1/8 part of an old CD, 1<br>black pen                                                                                                           | WS4 Young astronomer briefcase   |