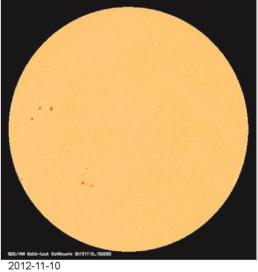

| WS5 | Print Workshop 5<br>scissors,<br>glue<br>Act. 2: 1 ruler, scotch tape, 1 CD transparent<br>box, 1 pair of polarised sun glasses<br>Act 4: protractor<br>Act. 6: 1 candle and 1 flashlight or mobile<br>flashlight<br>Act. 8: 1 silicone stick and 1 mobile                                                                                                                                                 | WS5 Solar spectrum &sunspots  |
|-----|------------------------------------------------------------------------------------------------------------------------------------------------------------------------------------------------------------------------------------------------------------------------------------------------------------------------------------------------------------------------------------------------------------|-------------------------------|
| WS6 | scissors<br>Act. 2: 1 ruler<br>Act. 3: a black cardboard dinA4, 3 pieces of<br>cellophane or transparent plastic foil coloured<br>in red, blue and green, 3 flashlights or 3 mobile<br>flashlights<br>Act. 5: 1 basketball, 1 tennis ball<br>Act. 6: 1 torch, 1 meter string                                                                                                                               | <image/>                      |
| WS7 | Print Workshop7<br>scissors,<br>glue,<br>Act. 1: 1/10 part of CD or DVD, 1 roll of<br>transparent tape,<br>Act. 4: 1 remote control<br>Act. 5: 1 flashlight with filament bulb (not with<br>LED)<br>Act. 9: identity card, passport, bills.                                                                                                                                                                | <image/>                      |
| WS8 | Print the Workshop 8 one on white paper and<br>the other on transparent paper<br>glue<br>Act. 2: a semi-rigid cable of the type used in<br>domestic wiring about 1 m long<br>Act. 3: an elastic bend about 30 cm long and 1<br>ruler<br>Act. 4: 2-3 balloons and polystyrene small balls<br>or small pieces or paper confetti<br>Act. 6: Use the photocopies<br>Act. 8: The broken basis of a cup of glass | WS8 Expansion of the Universe |