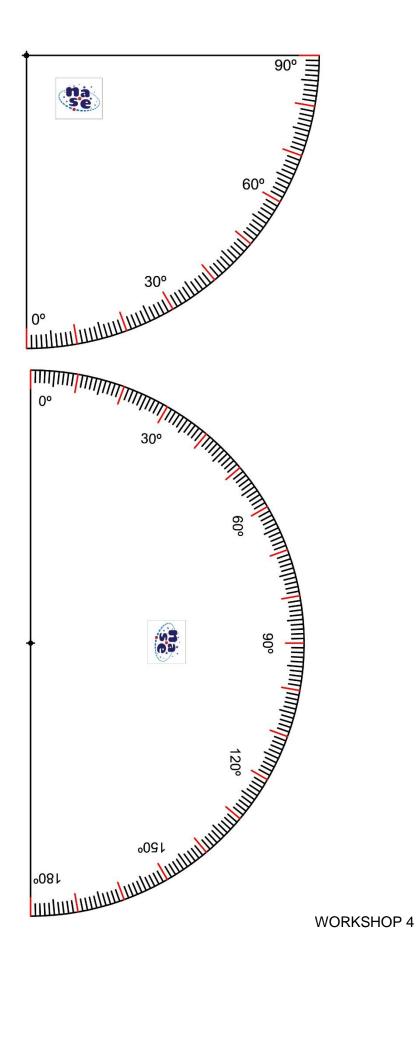

| Workshop | Materials                                                                                                                                                                                                                                                                                                                                   |                                  |
|----------|---------------------------------------------------------------------------------------------------------------------------------------------------------------------------------------------------------------------------------------------------------------------------------------------------------------------------------------------|----------------------------------|
| WS1      | Print Workshop 1<br>scissors,<br>glue,<br>a piece of cardboard dinA4<br>Act. 2: a compass or an app on the mobile<br>phone, 1 terrestrial sphere, 1 Blue Tack<br>(pressure-sensitive adhesive), 1 small doll, 1<br>pen or a pencil, 1 cup or a glass not very tall<br>30 toothpicks<br>Act. 4: 1 stick of 15 cm long (a skewer)             | WS1 Local Horizon and Sundials   |
| WS2      | Print Workshop 2<br>scissors<br>glue<br>a piece of cardboard dinA4<br>Act. 1, 2 and 3:<br>1 small doll<br>2 clips<br>1 stick of 15 cm long (a skewer)                                                                                                                                                                                       | WS2 Stellar, solar & lunar demo. |
| WS3      | scissors,<br>glue,<br>a piece of cardboard dinA4<br>Act. 5 and 6: 1 normal needle, 1 needle with a<br>2mm head, 1 ruler of 30 cm. 1 mobile phone, 1<br>stick 28 cm (a skewer)<br>Act. 9: 1 cardboard dinA3 which can be bent to<br>make a tube, 2 elastic bands,<br>1 piece of aluminum foil (used in the kitchen),<br>1 white plastic bag, | WS3 Earth-moon-sun system        |
| WS4      | Print Workshop 4<br>scissors,<br>glue,<br>a cardboard box<br>scotch tape<br>1 folder type bag<br>25 cm of big string<br>Act. 1: a rope 1 m long, 1 ruler about 20 cm<br>Act. 7: 1 matchbox, 1/8 part of an old CD, 1<br>black pen                                                                                                           | WS4 Young astronomer briefcase   |