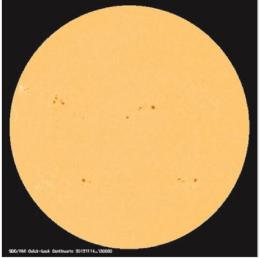

| WS5 | Print Workshop 5<br>scissors,<br>glue<br>Act. 2: 1 ruler, scotch tape, 1 CD transparent<br>box, 1 pair of polarised sun glasses<br>Act 4: protractor<br>Act. 6: 1 candle and 1 flashlight or mobile<br>flashlight<br>Act. 8: 1 silicone stick and 1 mobile                                                                                                                                                 | WS5 Solar spectrum &sunspots  |
|-----|------------------------------------------------------------------------------------------------------------------------------------------------------------------------------------------------------------------------------------------------------------------------------------------------------------------------------------------------------------------------------------------------------------|-------------------------------|
| WS6 | scissors<br>Act. 2: 1 ruler<br>Act. 3: a black cardboard dinA4, 3 pieces of<br>cellophane or transparent plastic foil coloured<br>in red, blue and green, 3 flashlights or 3 mobile<br>flashlights<br>Act. 5: 1 basketball, 1 tennis ball<br>Act. 6: 1 torch, 1 meter string                                                                                                                               | <image/>                      |
| WS7 | Print Workshop7<br>scissors,<br>glue,<br>Act. 1: 1/10 part of CD or DVD, 1 roll of<br>transparent tape,<br>Act. 4: 1 remote control<br>Act. 5: 1 flashlight with filament bulb (not with<br>LED)<br>Act. 9: identity card, passport, bills.                                                                                                                                                                | <image/>                      |
| WS8 | Print the Workshop 8 one on white paper and<br>the other on transparent paper<br>glue<br>Act. 2: a semi-rigid cable of the type used in<br>domestic wiring about 1 m long<br>Act. 3: an elastic bend about 30 cm long and 1<br>ruler<br>Act. 4: 2-3 balloons and polystyrene small balls<br>or small pieces or paper confetti<br>Act. 6: Use the photocopies<br>Act. 8: The broken basis of a cup of glass | WS8 Expansion of the Universe |