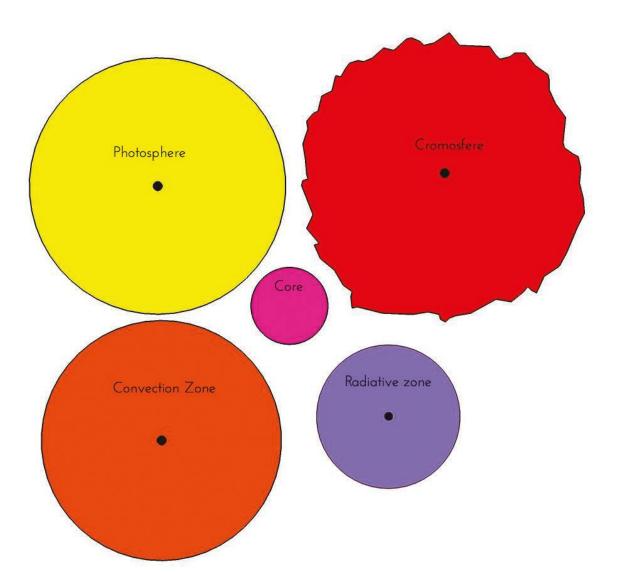

| WG1 Preparing Observations.       |
| WG2  | It is necessary to use the 2 demonstrators of<br>workshop 2 and the Planisphere of Workshop 4<br>and Working Group 1                                                                                                                                                                                                                                                                                                                                            | WG2 Astronomy in the city         |



**5** -

#### WORKSHOP 2 NORTE



















2012-11-14



2012-11-16





2012-11-15



2012-11-17





• • • • •

• • • • • • • • . . . . . . . . . . . • • • • •• • • ••••• •. • • • • • ٠ .... • • • . • • • • • •• • ••••• • • • • • • • • •••• •••• ••• •••• • • • • ••• ••• • •• •• • ••• • • \* \* \* \* ••••• • • • • • • • •• •• • • . • • • • ••• ••• •••• . • • • . • •••• •• •• •• • • • • ••• • • • • • • ... • • • • • • •••• • .... • • •. ••• ••• • • • • • • • • • • • • • •• • •• . •• • • • • • • • • • • . 1 •• • • • ••••• • •• • • ••• • •... •••• ••• • . • • • • . • • •••• • • • •••• • ••••• •••