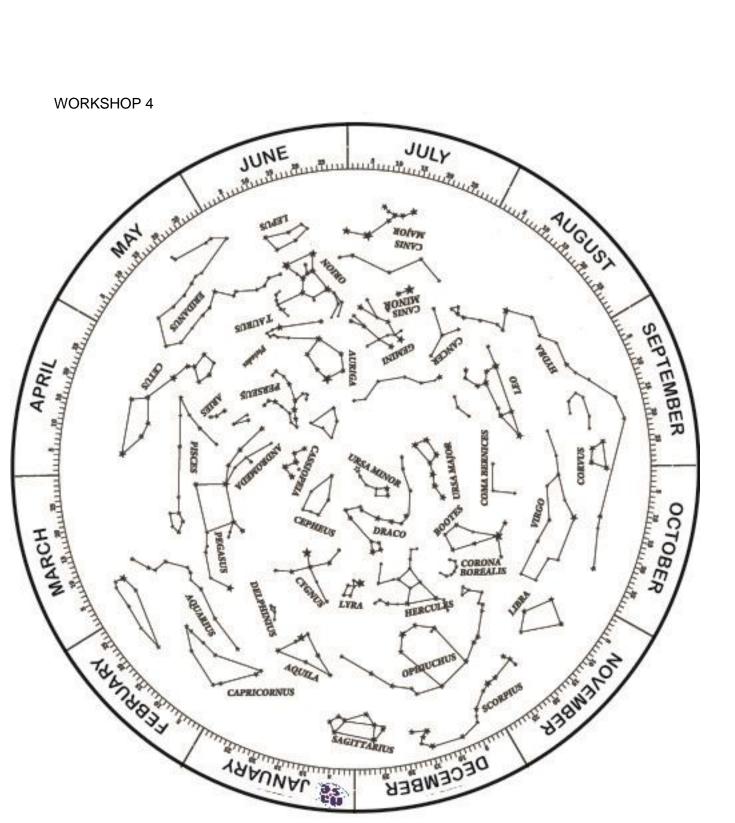

| Workshop | Materials                                                                                                                                                                                                                                                                                                                                   |                                  |
|----------|---------------------------------------------------------------------------------------------------------------------------------------------------------------------------------------------------------------------------------------------------------------------------------------------------------------------------------------------|----------------------------------|
| WS1      | Print Workshop 1<br>scissors,<br>glue,<br>a piece of cardboard dinA4<br>Act. 2: a compass or an app on the mobile<br>phone, 1 terrestrial sphere, 1 Blue Tack<br>(pressure-sensitive adhesive), 1 small doll, 1<br>pen or a pencil, 1 cup or a glass not very tall<br>30 toothpicks<br>Act. 4: 1 stick of 15 cm long (a skewer)             | WS1 Local Horizon and Sundials   |
| WS2      | Print Workshop 2<br>scissors<br>glue<br>a piece of cardboard dinA4<br>Act. 1, 2 and 3:<br>1 small doll<br>2 clips<br>1 stick of 15 cm long (a skewer)                                                                                                                                                                                       | WS2 Stellar, solar & lunar demo. |
| WS3      | scissors,<br>glue,<br>a piece of cardboard dinA4<br>Act. 5 and 6: 1 normal needle, 1 needle with a<br>2mm head, 1 ruler of 30 cm. 1 mobile phone, 1<br>stick 28 cm (a skewer)<br>Act. 9: 1 cardboard dinA3 which can be bent to<br>make a tube, 2 elastic bands,<br>1 piece of aluminum foil (used in the kitchen),<br>1 white plastic bag, | WS3 Earth-moon-sun system        |
| WS4      | Print Workshop 4<br>scissors,<br>glue,<br>a cardboard box<br>scotch tape<br>1 folder type bag<br>25 cm of big string<br>Act. 1: a rope 1 m long, 1 ruler about 20 cm<br>Act. 7: 1 matchbox, 1/8 part of an old CD, 1<br>black pen                                                                                                           | WS4 Young astronomer briefcase   |