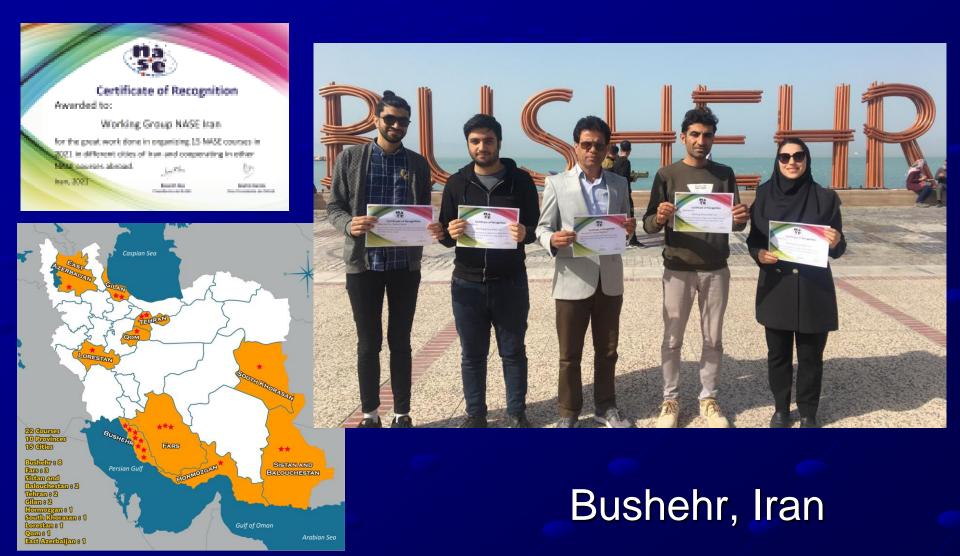

del mejor curso NASE en 2016.

Honduras, 2016





Tegucigalpa, Honduras

# LWG 2016 Awarded: Argentina



Entre Rios, Argentina

# LWG 2016 Awarded: Paraguay



Otorgado al:

GRUPO DE TRABAJO NASE PARAGUAY

por haber organizado el mejor curso NASE de 2016.





Asunción, Paraguay

## LWG 2017 Awarded: China



Rosa M. Ros President of NASE Beatriz García Vice President of NASE Beijing Planetarium, China

#### LWG 2018 Awarded: Guatemala



Guatemala city, Guatemala

#### LWG 2018 Awarded: Ecuador

for teaching in the full country



#### LWG 2019 Awarded: Panamá

for organizing courses in the forest





Panamá city, Panamá

# LWG 2020 Awarded: Tanzania

for translating courses to Kiswahili



Dar es Salaam, Tanzania



#### LWG 2021 Awarded: Iran

for organizing 16 courses in one year