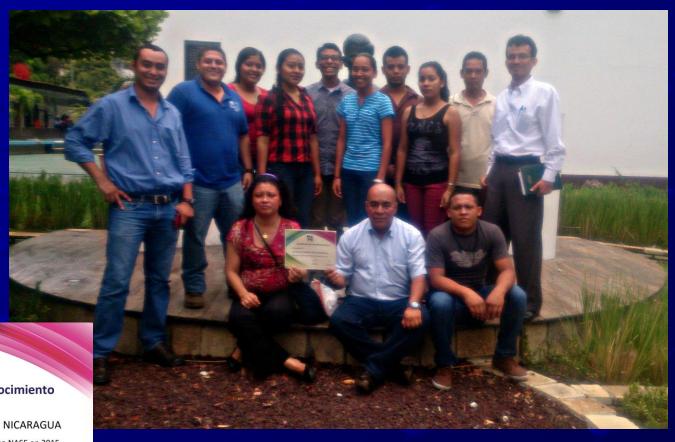

## LWG 2015 Awarded: Nicaragua

for inviting participants from differnet regions

Certificado de Reconocimiento Otorgado al:

GRUPO DE TRABAJO NASE NICARAGUA

por la organización del mejor curso NASE en 2015.

Nicaragua, 2015

Managua, Nicaragua