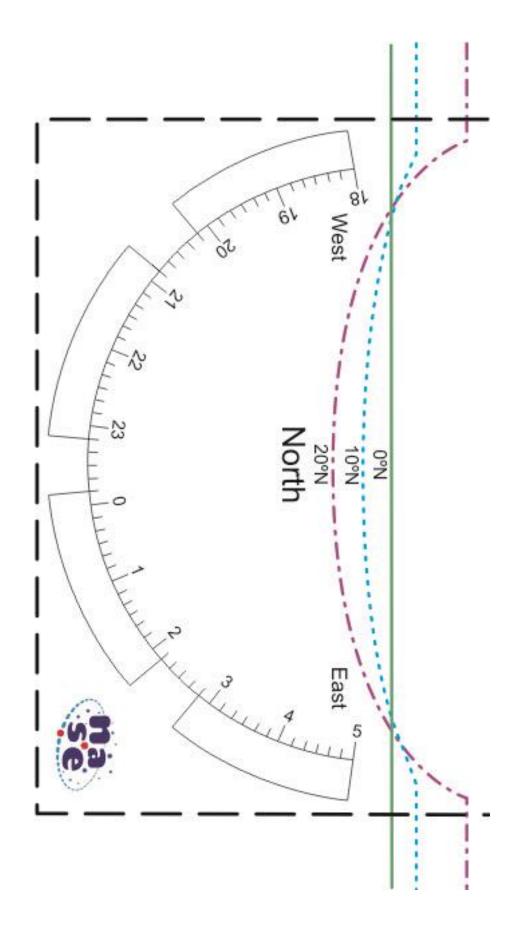

## NASE ASTRO-CULTURE COURSE LAT. 0-20N

| Workshop | Materials                                                                                                                               |                                 |
|----------|-----------------------------------------------------------------------------------------------------------------------------------------|---------------------------------|
| WS2      | Print the Workshop 2 scissors glue a piece of cardboard (DIN A4) Act. 1, 2 and 3: 1 small doll 2 clips 1 stick of 15 cm long (a skewer) | WS2 Stellar, solar & lunar dem. |
| WG1      | Print the Working Group 1 scissors                                                                                                      | WG1 Preparing Observations      |
| WG2      | It is necessary to use the 2 demonstrators of workshop 2 and the Planisphere of Working Group 1                                         | WG1 Astronomy in the city       |