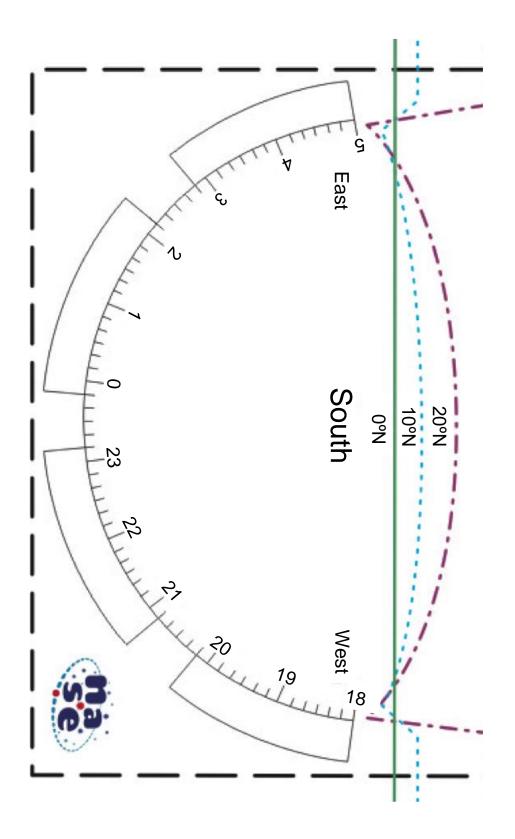

## NASE ASTRO-CULTURE COURSE LAT. 0-20N

| Workshop | Materials                                                                                                                               |                                 |
|----------|-----------------------------------------------------------------------------------------------------------------------------------------|---------------------------------|
| WS2      | Print the Workshop 2 scissors glue a piece of cardboard (DIN A4) Act. 1, 2 and 3: 1 small doll 2 clips 1 stick of 15 cm long (a skewer) | WS2 Stellar, solar & lunar dem. |
| WG1      | Print the Working Group 1 scissors                                                                                                      | WG1 Preparing Observations      |
| WG2      | It is necessary to use the 2 demonstrators of workshop 2 and the Planisphere of Working Group 1                                         | WG1 Astronomy in the city       |