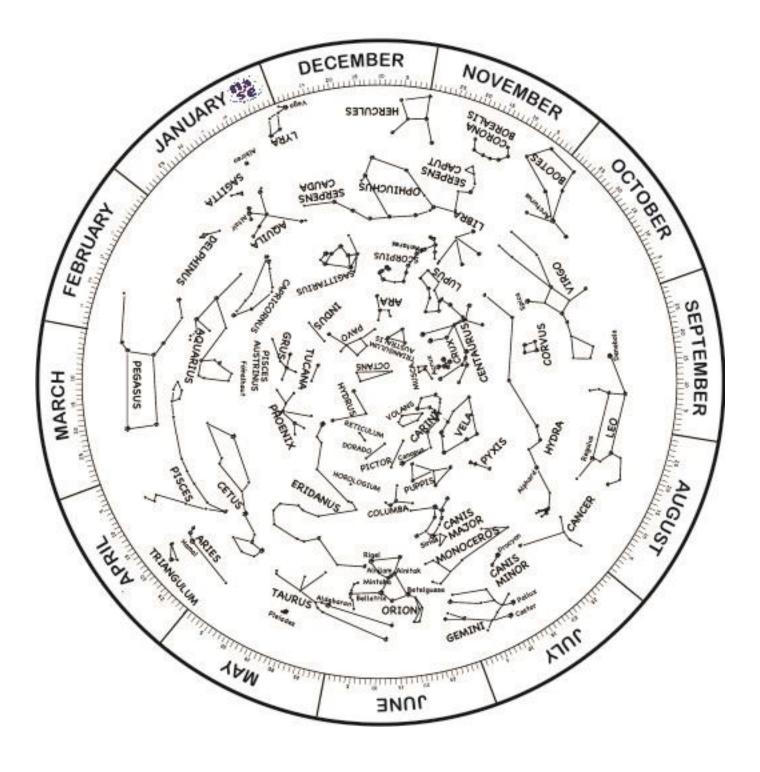

## NASE ASTRO-CULTURE COURSE LAT. 0-20N

| Workshop | Materials                                                                                                                               |                                 |
|----------|-----------------------------------------------------------------------------------------------------------------------------------------|---------------------------------|
| WS2      | Print the Workshop 2 scissors glue a piece of cardboard (DIN A4) Act. 1, 2 and 3: 1 small doll 2 clips 1 stick of 15 cm long (a skewer) | WS2 Stellar, solar & lunar dem. |
| WG1      | Print the Working Group 1 scissors                                                                                                      | WG1 Preparing Observations      |
| WG2      | It is necessary to use the 2 demonstrators of workshop 2 and the Planisphere of Working Group 1                                         | WG1 Astronomy in the city       |