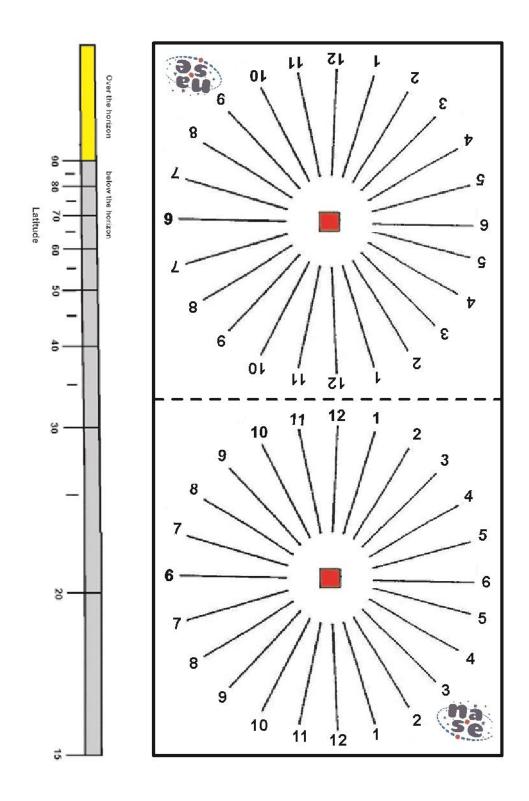

## NASE ASTRO-CULTURE COURSE LAT. 0-20N

| Workshop | Materials                                                                                                                               |                                 |
|----------|-----------------------------------------------------------------------------------------------------------------------------------------|---------------------------------|
| WS2      | Print the Workshop 2 scissors glue a piece of cardboard (DIN A4) Act. 1, 2 and 3: 1 small doll 2 clips 1 stick of 15 cm long (a skewer) | WS2 Stellar, solar & lunar dem. |
| WG1      | Print the Working Group 1 scissors                                                                                                      | WG1 Preparing Observations      |
| WG2      | It is necessary to use the 2 demonstrators of workshop 2 and the Planisphere of Working Group 1                                         | WG1 Astronomy in the city       |