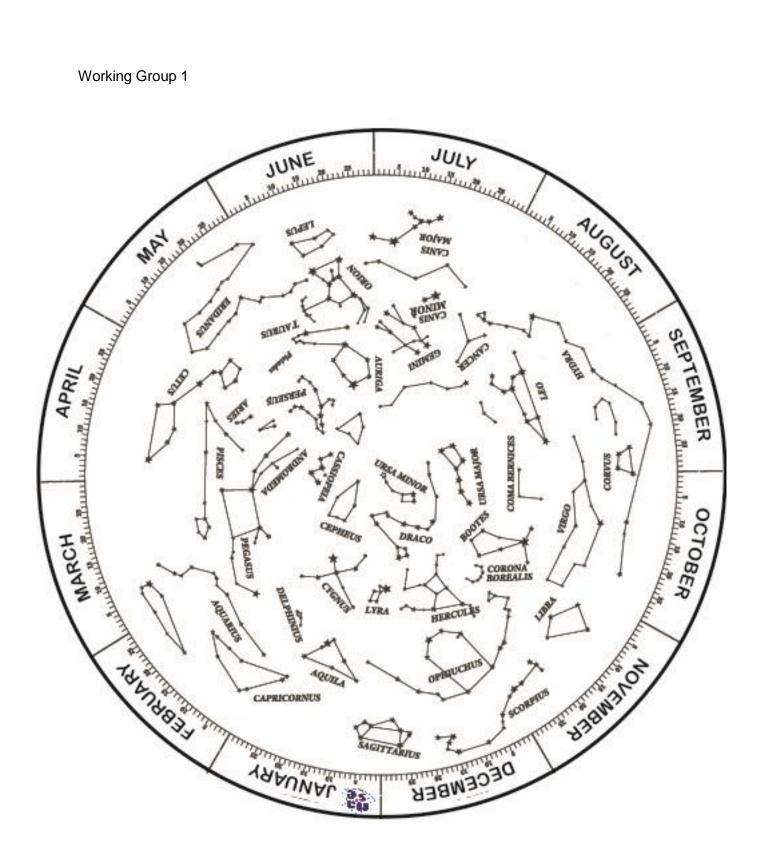

## NASE ASTRO-CULTURE COURSE LAT. 0-20N

| Workshop | Materials                                                                                                                               |                                 |
|----------|-----------------------------------------------------------------------------------------------------------------------------------------|---------------------------------|
| WS2      | Print the Workshop 2 scissors glue a piece of cardboard (DIN A4) Act. 1, 2 and 3: 1 small doll 2 clips 1 stick of 15 cm long (a skewer) | WS2 Stellar, solar & lunar dem. |
| WG1      | Print the Working Group 1 scissors                                                                                                      | WG1 Preparing Observations      |
| WG2      | It is necessary to use the 2 demonstrators of workshop 2 and the Planisphere of Working Group 1                                         | WG1 Astronomy in the city       |