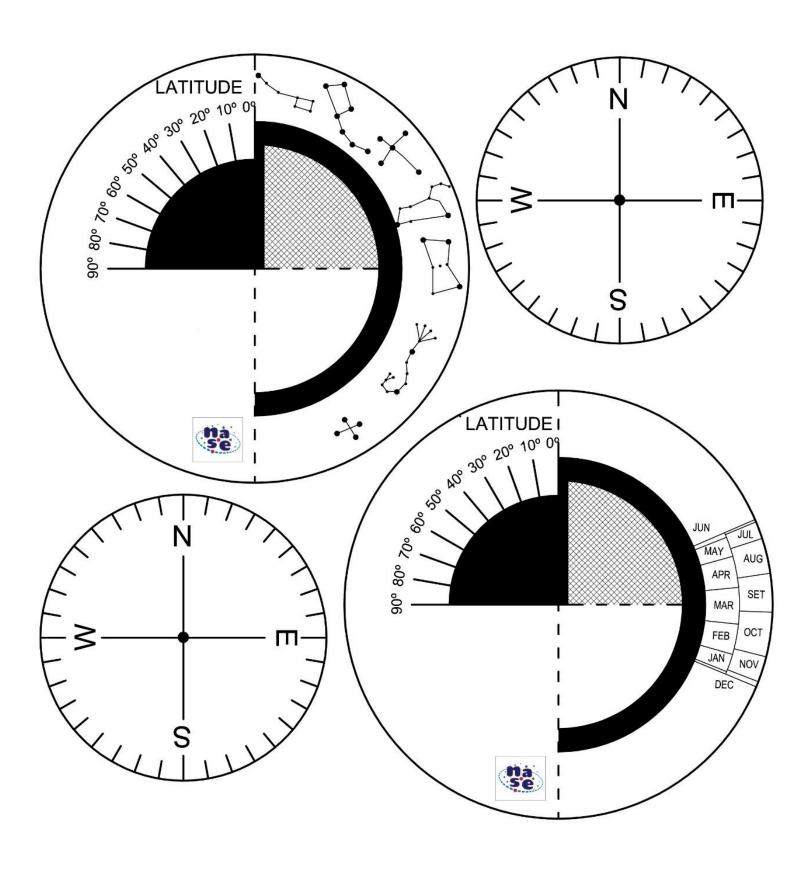

## NASE ASTRO-CULTURE COURSE LAT. 0-20N

| Workshop | Materials                                                                                                                               |                                 |
|----------|-----------------------------------------------------------------------------------------------------------------------------------------|---------------------------------|
| WS2      | Print the Workshop 2 scissors glue a piece of cardboard (DIN A4) Act. 1, 2 and 3: 1 small doll 2 clips 1 stick of 15 cm long (a skewer) | WS2 Stellar, solar & lunar dem. |
| WG1      | Print the Working Group 1 scissors                                                                                                      | WG1 Preparing Observations      |
| WG2      | It is necessary to use the 2 demonstrators of workshop 2 and the Planisphere of Working Group 1                                         | WG1 Astronomy in the city       |