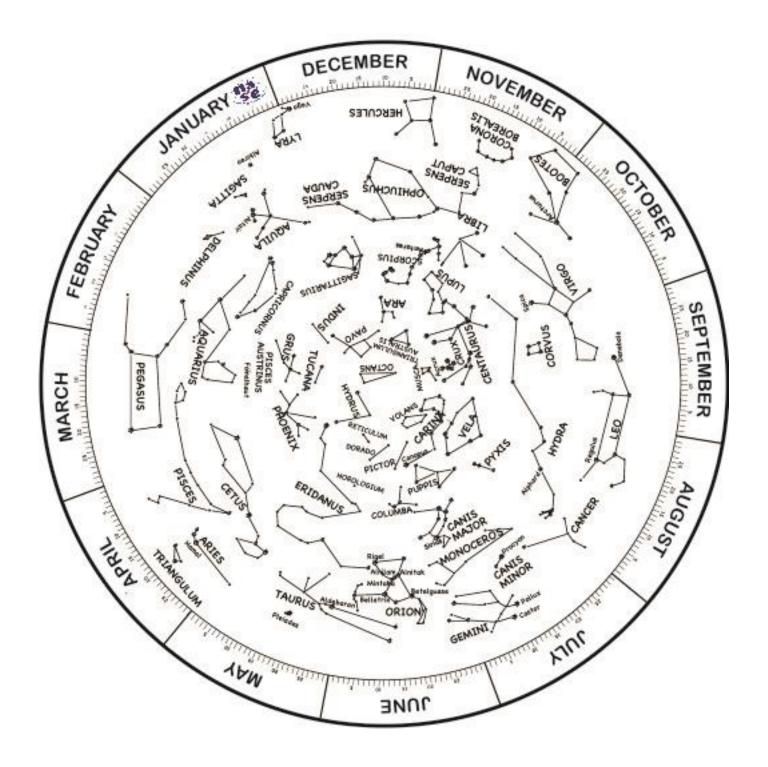

## NASE ASTRO-CULTURE COURSE LAT. 30-70 S

| Workshop | Materials                                                                                                                                         |                                 |
|----------|---------------------------------------------------------------------------------------------------------------------------------------------------|---------------------------------|
| WS2      | Print the Workshop 2 a pair of scissors glue a piece of cardboard (DIN A4) Act. 1, 2 and 3: 1 small doll 2 clips 1 stick of 15 cm long (a skewer) | WS2 Stellar, solar & lunar dem. |
| WG1      | scissors                                                                                                                                          | WG1 Preparing Observations.     |
| WG2      | It is necessary to use the 2 demonstrators of workshop 2 and the Planisphere of Working Group 1                                                   | WG2 Astronomy in the city       |