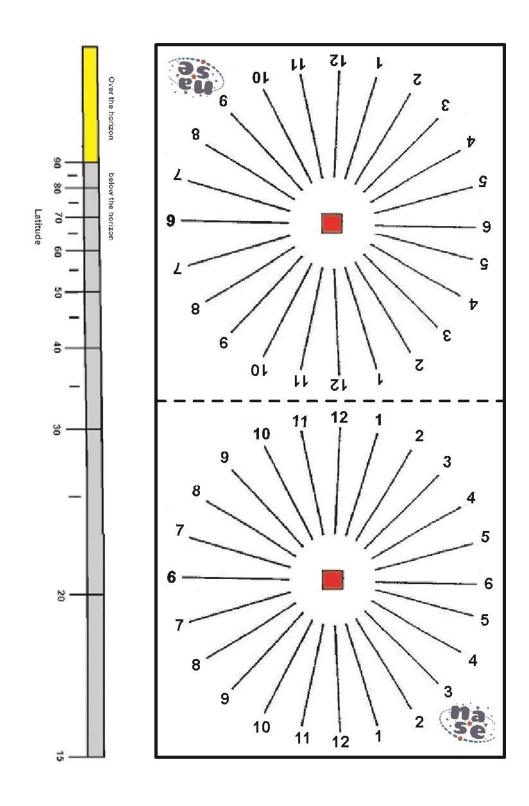

## NASE ASTRO-CULTURE COURSE LAT. 30-70 S

| Workshop | Materials                                                                                                                                         |                                 |
|----------|---------------------------------------------------------------------------------------------------------------------------------------------------|---------------------------------|
| WS2      | Print the Workshop 2 a pair of scissors glue a piece of cardboard (DIN A4) Act. 1, 2 and 3: 1 small doll 2 clips 1 stick of 15 cm long (a skewer) | WS2 Stellar, solar & lunar dem. |
| WG1      | scissors                                                                                                                                          | WG1 Preparing Observations.     |
| WG2      | It is necessary to use the 2 demonstrators of workshop 2 and the Planisphere of Working Group 1                                                   | WG2 Astronomy in the city       |