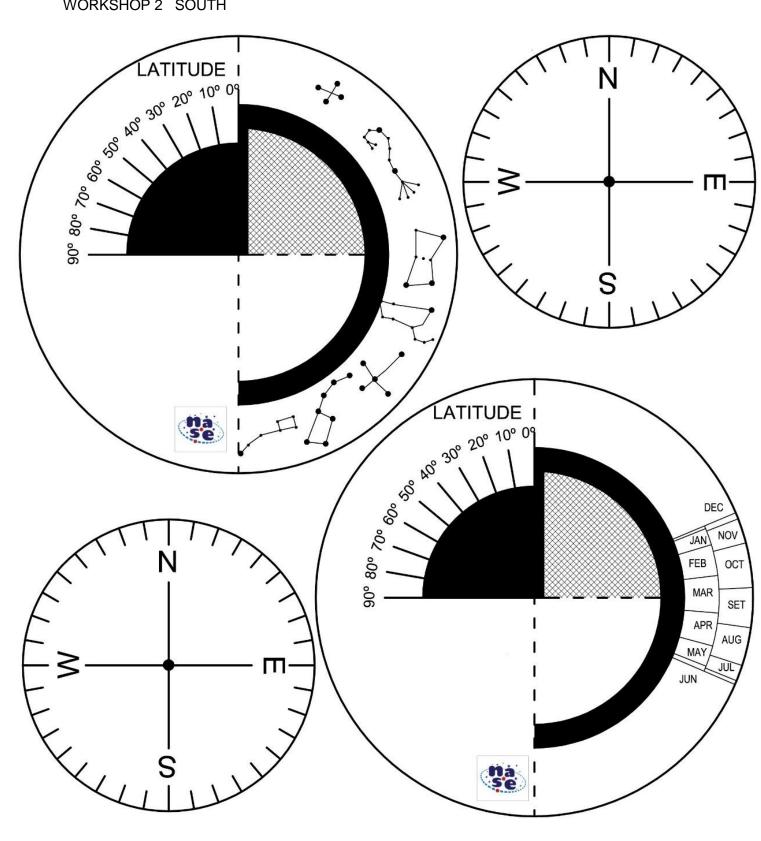

## NASE ASTRO-CULTURE COURSE LAT. 30-70 S

| Workshop | Materials                                                                                                                                         |                                 |
|----------|---------------------------------------------------------------------------------------------------------------------------------------------------|---------------------------------|
| WS2      | Print the Workshop 2 a pair of scissors glue a piece of cardboard (DIN A4) Act. 1, 2 and 3: 1 small doll 2 clips 1 stick of 15 cm long (a skewer) | WS2 Stellar, solar & lunar dem. |
| WG1      | scissors                                                                                                                                          | WG1 Preparing Observations.     |
| WG2      | It is necessary to use the 2 demonstrators of workshop 2 and the Planisphere of Working Group 1                                                   | WG2 Astronomy in the city       |