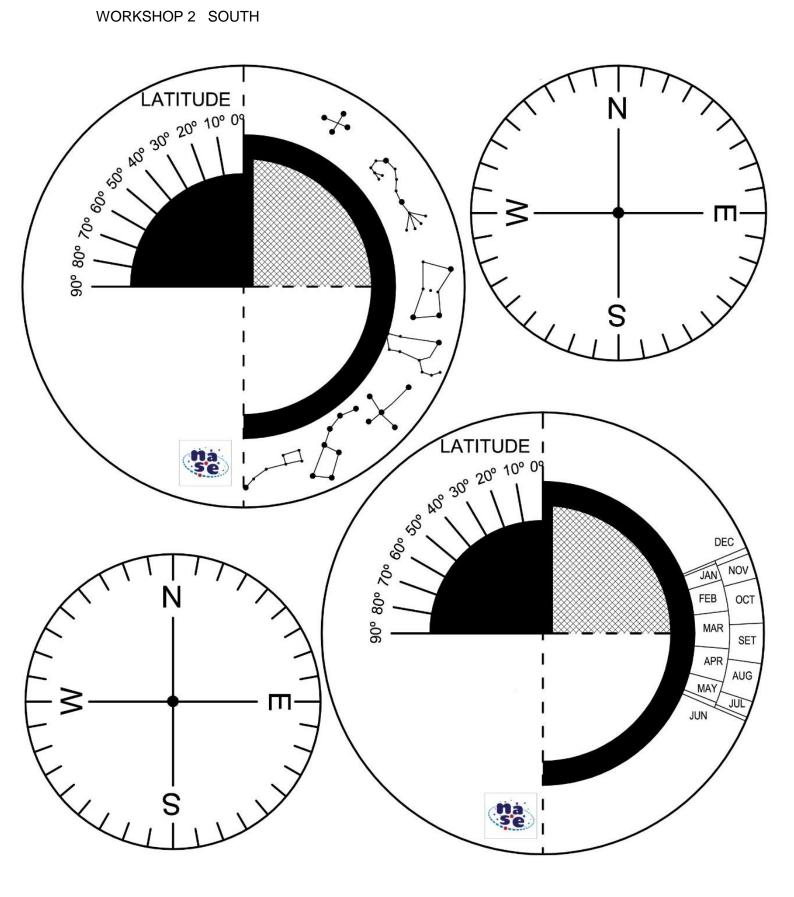

| Workshop | Materials                                                                                                                                                                                                                                                                                                               |                                   |
|----------|-------------------------------------------------------------------------------------------------------------------------------------------------------------------------------------------------------------------------------------------------------------------------------------------------------------------------|-----------------------------------|
| WS1      | Print the Workshop 1 scissors, glue, a piece of cardboard (DIN A4) Act. 2: a compass or a Compass app on the mobile phone 1 terrestrial sphere, 1 Blue Tack (pressure-sensitive adhesive) 1 small doll, 1 pen or a pencil, 1 cup or a glass not very tall 30 toothpicks Act. 4: 1 stick of 15 cm long (a skewer)        | WS1 Local Horizon and Sundials    |
| WS2      | Print the Workshop 2 scissors glue a piece of cardboard (DIN A4) Act. 1, 2 and 3: 1 small doll 2 clips 1 stick of 15 cm long (a skewer)                                                                                                                                                                                 | WS2 Stellar, solar and lunar dem. |
| WS3      | scissors, glue, a piece of cardboard (DIN A4) Act. 5 and 6: 1 normal needle, 1 needle with a 2mm head, 1 ruler of 30 cm., 1 mobile phone, 1 stick 28 cm (a skewer) Act. 9: 1 cardboard (DIN A3) which can be bent to make a tube, 2 elastic bands, 1 piece of aluminum foil (used in the kitchen), 1 white plastic bag, | WS3 Earth-moon-sun system         |
| WS4      | Print the Workshop 4 scissors, glue, a cardboard box scotch tape 1 folder type bag 25 cm of big string Act. 1: a rope 1 m long, 1 ruler about 20 cm Act. 7: 1 matchbox, 1/8 part of an old CD, 1 black pen                                                                                                              | WS4 Young astronomer briefcase    |