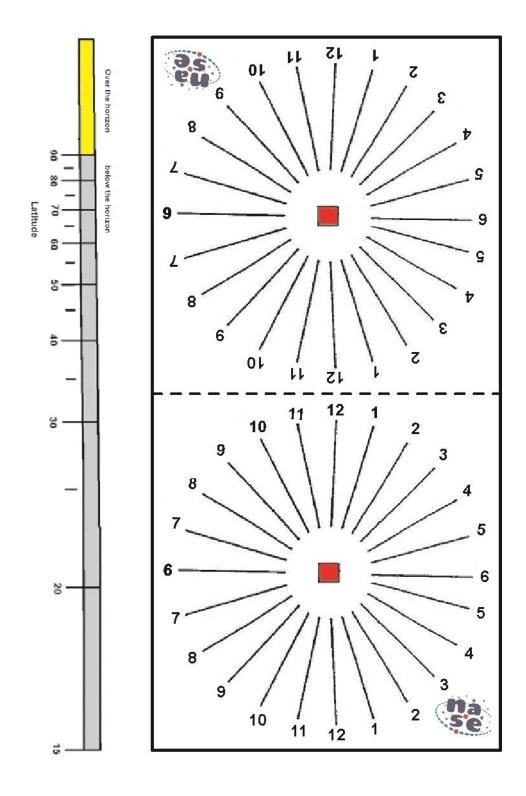

| Workshop | Materials                                                                                                                                                                                                                                                                                                               |                                   |
|----------|-------------------------------------------------------------------------------------------------------------------------------------------------------------------------------------------------------------------------------------------------------------------------------------------------------------------------|-----------------------------------|
| WS1      | Print the Workshop 1 scissors, glue, a piece of cardboard (DIN A4) Act. 2: a compass or a Compass app on the mobile phone 1 terrestrial sphere, 1 Blue Tack (pressure-sensitive adhesive) 1 small doll, 1 pen or a pencil, 1 cup or a glass not very tall 30 toothpicks Act. 4: 1 stick of 15 cm long (a skewer)        | WS1 Local Horizon and Sundials    |
| WS2      | Print the Workshop 2 scissors glue a piece of cardboard (DIN A4) Act. 1, 2 and 3: 1 small doll 2 clips 1 stick of 15 cm long (a skewer)                                                                                                                                                                                 | WS2 Stellar, solar and lunar dem. |
| WS3      | scissors, glue, a piece of cardboard (DIN A4) Act. 5 and 6: 1 normal needle, 1 needle with a 2mm head, 1 ruler of 30 cm., 1 mobile phone, 1 stick 28 cm (a skewer) Act. 9: 1 cardboard (DIN A3) which can be bent to make a tube, 2 elastic bands, 1 piece of aluminum foil (used in the kitchen), 1 white plastic bag, | WS3 Earth-moon-sun system         |
| WS4      | Print the Workshop 4 scissors, glue, a cardboard box scotch tape 1 folder type bag 25 cm of big string Act. 1: a rope 1 m long, 1 ruler about 20 cm Act. 7: 1 matchbox, 1/8 part of an old CD, 1 black pen                                                                                                              | WS4 Young astronomer briefcase    |