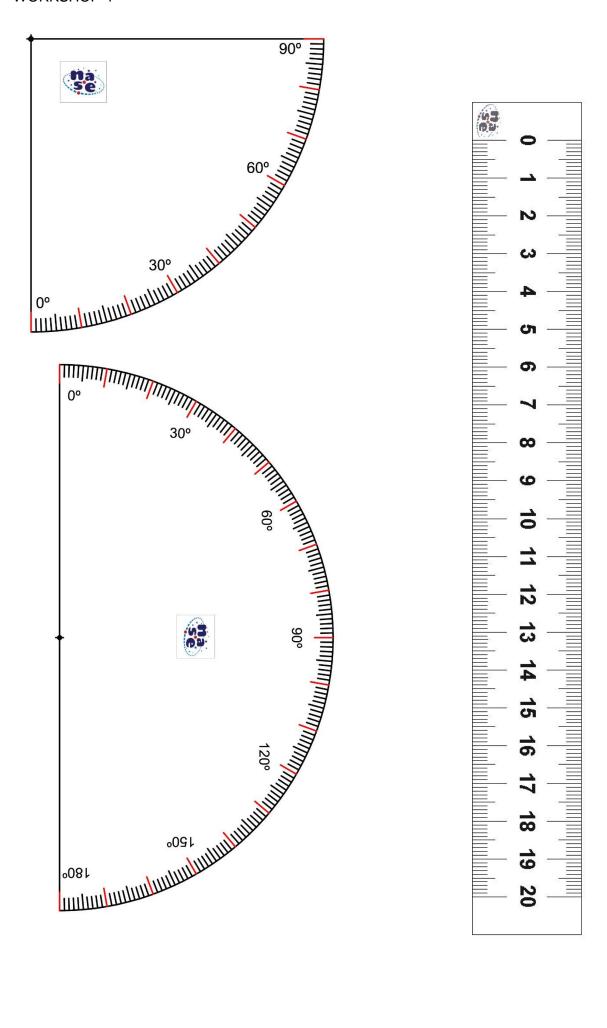

| Workshop | Materials                                                                                                                                                                                                                                                                                                               |                                   |
|----------|-------------------------------------------------------------------------------------------------------------------------------------------------------------------------------------------------------------------------------------------------------------------------------------------------------------------------|-----------------------------------|
| WS1      | Print the Workshop 1 scissors, glue, a piece of cardboard (DIN A4) Act. 2: a compass or a Compass app on the mobile phone 1 terrestrial sphere, 1 Blue Tack (pressure-sensitive adhesive) 1 small doll, 1 pen or a pencil, 1 cup or a glass not very tall 30 toothpicks Act. 4: 1 stick of 15 cm long (a skewer)        | WS1 Local Horizon and Sundials    |
| WS2      | Print the Workshop 2 scissors glue a piece of cardboard (DIN A4) Act. 1, 2 and 3: 1 small doll 2 clips 1 stick of 15 cm long (a skewer)                                                                                                                                                                                 | WS2 Stellar, solar and lunar dem. |
| WS3      | scissors, glue, a piece of cardboard (DIN A4) Act. 5 and 6: 1 normal needle, 1 needle with a 2mm head, 1 ruler of 30 cm., 1 mobile phone, 1 stick 28 cm (a skewer) Act. 9: 1 cardboard (DIN A3) which can be bent to make a tube, 2 elastic bands, 1 piece of aluminum foil (used in the kitchen), 1 white plastic bag, | WS3 Earth-moon-sun system         |
| WS4      | Print the Workshop 4 scissors, glue, a cardboard box scotch tape 1 folder type bag 25 cm of big string Act. 1: a rope 1 m long, 1 ruler about 20 cm Act. 7: 1 matchbox, 1/8 part of an old CD, 1 black pen                                                                                                              | WS4 Young astronomer briefcase    |