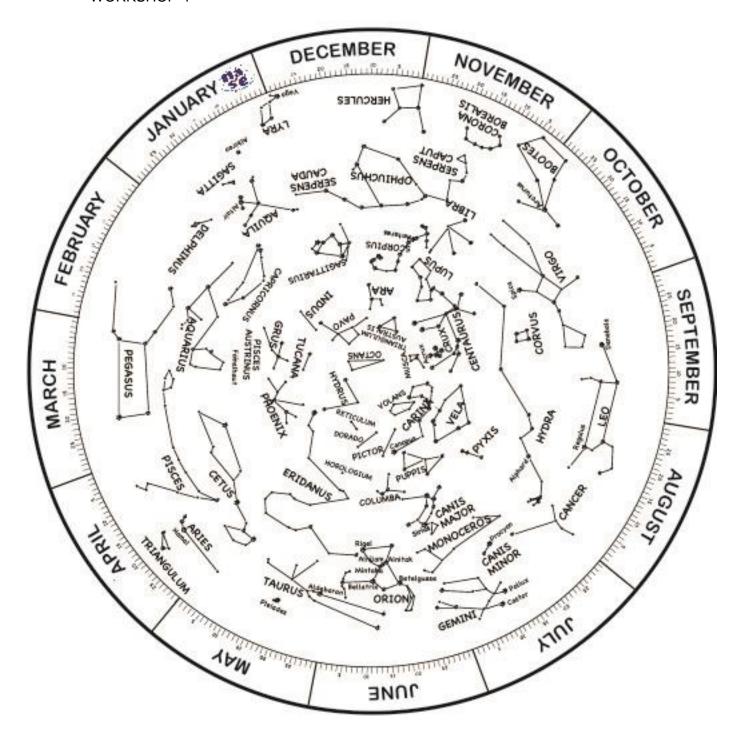

| WS2 Stellar, solar and lunar dem. |
| WS3      | scissors, glue, a piece of cardboard (DIN A4) Act. 5 and 6: 1 normal needle, 1 needle with a 2mm head, 1 ruler of 30 cm., 1 mobile phone, 1 stick 28 cm (a skewer) Act. 9: 1 cardboard (DIN A3) which can be bent to make a tube, 2 elastic bands, 1 piece of aluminum foil (used in the kitchen), 1 white plastic bag, | WS3 Earth-moon-sun system         |
| WS4      | Print the Workshop 4 scissors, glue, a cardboard box scotch tape 1 folder type bag 25 cm of big string Act. 1: a rope 1 m long, 1 ruler about 20 cm Act. 7: 1 matchbox, 1/8 part of an old CD, 1 black pen                                                                                                              | WS4 Young astronomer briefcase    |







WORKSHOP 4