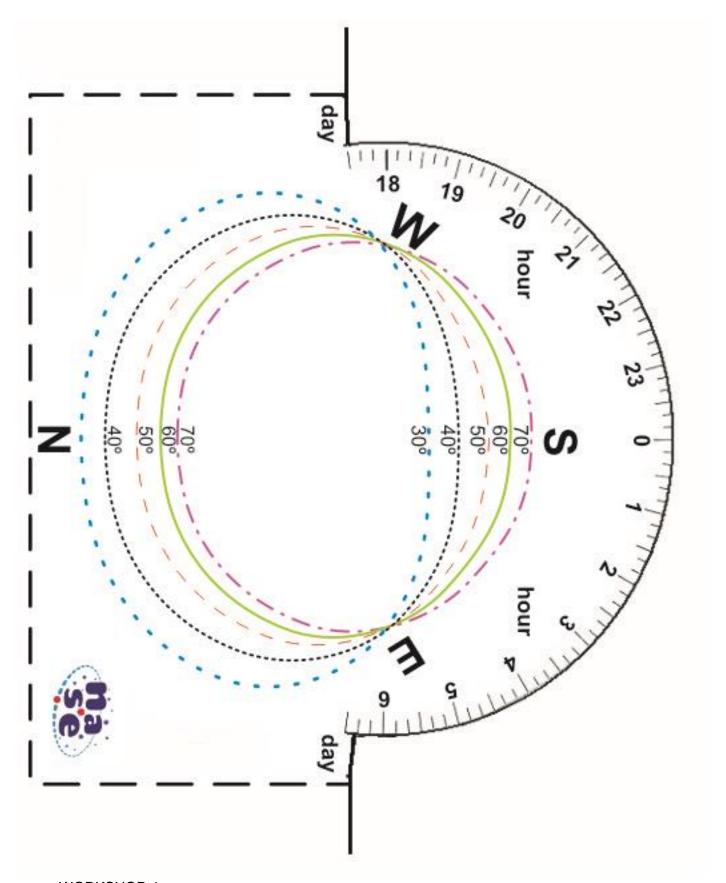

| Workshop | Materials                                                                                                                                                                                                                                                                                                               |                                   |
|----------|-------------------------------------------------------------------------------------------------------------------------------------------------------------------------------------------------------------------------------------------------------------------------------------------------------------------------|-----------------------------------|
| WS1      | Print the Workshop 1 scissors, glue, a piece of cardboard (DIN A4) Act. 2: a compass or a Compass app on the mobile phone 1 terrestrial sphere, 1 Blue Tack (pressure-sensitive adhesive) 1 small doll, 1 pen or a pencil, 1 cup or a glass not very tall 30 toothpicks Act. 4: 1 stick of 15 cm long (a skewer)        | WS1 Local Horizon and Sundials    |
| WS2      | Print the Workshop 2 scissors glue a piece of cardboard (DIN A4) Act. 1, 2 and 3: 1 small doll 2 clips 1 stick of 15 cm long (a skewer)                                                                                                                                                                                 | WS2 Stellar, solar and lunar dem. |
| WS3      | scissors, glue, a piece of cardboard (DIN A4) Act. 5 and 6: 1 normal needle, 1 needle with a 2mm head, 1 ruler of 30 cm., 1 mobile phone, 1 stick 28 cm (a skewer) Act. 9: 1 cardboard (DIN A3) which can be bent to make a tube, 2 elastic bands, 1 piece of aluminum foil (used in the kitchen), 1 white plastic bag, | WS3 Earth-moon-sun system         |
| WS4      | Print the Workshop 4 scissors, glue, a cardboard box scotch tape 1 folder type bag 25 cm of big string Act. 1: a rope 1 m long, 1 ruler about 20 cm Act. 7: 1 matchbox, 1/8 part of an old CD, 1 black pen                                                                                                              | WS4 Young astronomer briefcase    |