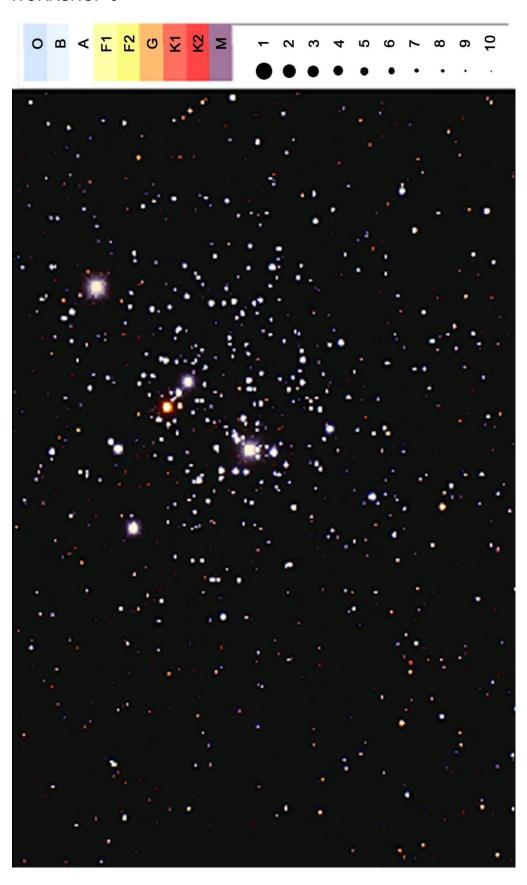

rs, glue, Act. 1: 1/10 part of CD or DVD, 1 roll of transparent tape, 1 flourescent bulb, 1 filament or LED lamp, 1 lamp holder Act. 2: 1 candle, 1 tablesponn of common salt, some water. Act. 5: 1 remote control Act. 6: 1 piece of fabric, 1 flashlight with filament bulb (not with LED) Act. 10: identity card, passport, bills.                  | WS7 Astr. beyond the visible  |
| WS8    | Print the Workshop 8 one on white paper and the other on transparent paper glue  Act. 2: a semi-rigid cable of the type used in domestic wiring about 1 m long  Act. 3: an elastic bend about 30 cm long and 1 ruler  Act. 4: 2-3 balloons and polystyrene small balls or small pieces or paper confetti  Act. 6: Use the photocopies  Act. 8: The broken basis of a cup of glass | WS8 Expansion of the Universe |