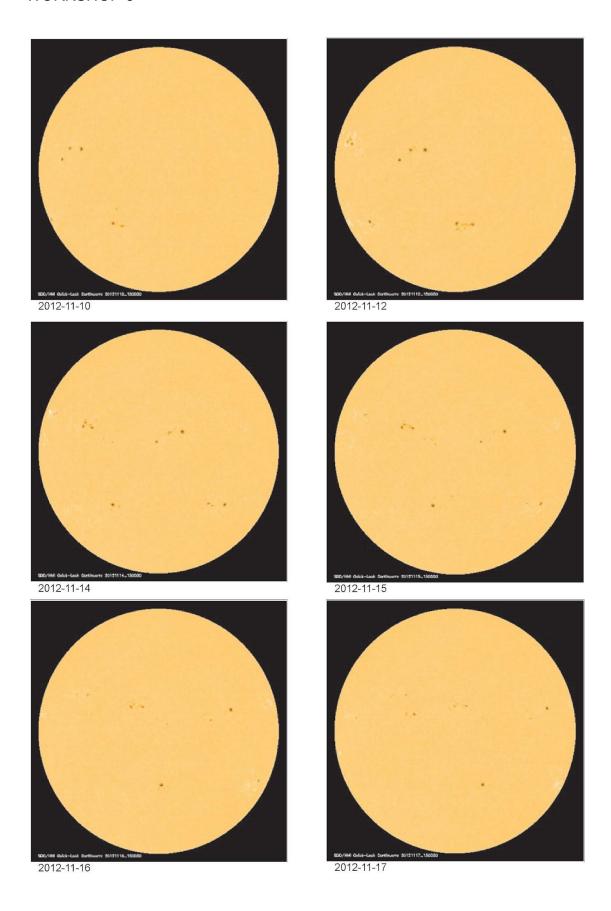

| Taller | Materials Materials                                                                                                                                                                                                                                                                                                                                                               |                               |
|--------|-----------------------------------------------------------------------------------------------------------------------------------------------------------------------------------------------------------------------------------------------------------------------------------------------------------------------------------------------------------------------------------|-------------------------------|
| WS5    | Print the Workshop 5 scissors, glue Act. 2: 1 ruler, scotch tape, 1 CD transparent box, 1 pair of polarised sun glasses Act. 4: protactor Act. 6: 1 candle and 1 flashlight or mobile flashlight Act. 8: 1 silicone stick and 1 mobile                                                                                                                                            | WS5 Solar spectrum & sunspots |
| WS6    | scissors Act. 2: 1 ruler Act. 3: a black cardboard (DIN A4), 3 pieces of cellophane or transparent plastic foil coloured in red, blue and green, 3 flashlights or 3 mobile flashlights Act. 5: 1 basket ball, 1 tennis ball Act. 6: 1 torch, 1 meter string                                                                                                                       | WS6 Stellar lives             |
| WS7    | Print the Workshop7 scissors, glue, Act. 1: 1/10 part of CD or DVD, 1 roll of transparent tape, 1 flourescent bulb, 1 filament or LED lamp, 1 lamp holder Act. 2: 1 candle, 1 tablesponn of common salt, some water. Act. 5: 1 remote control Act. 6: 1 piece of fabric, 1 flashlight with filament bulb (not with LED) Act. 10: identity card, passport, bills.                  | WS7 Astr. beyond the visible  |
| WS8    | Print the Workshop 8 one on white paper and the other on transparent paper glue  Act. 2: a semi-rigid cable of the type used in domestic wiring about 1 m long  Act. 3: an elastic bend about 30 cm long and 1 ruler  Act. 4: 2-3 balloons and polystyrene small balls or small pieces or paper confetti  Act. 6: Use the photocopies  Act. 8: The broken basis of a cup of glass | WS8 Expansion of the Universe |