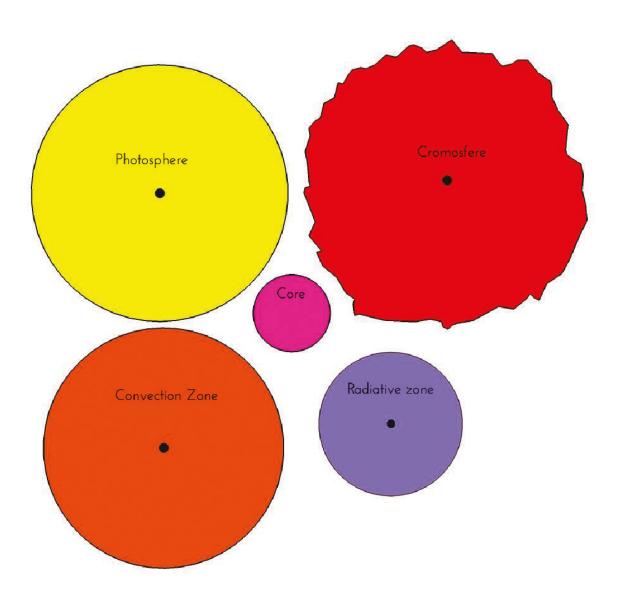

| Taller | Materials Materials                                                                                                                                                                                                                                                                                                                                                               |                               |
|--------|-----------------------------------------------------------------------------------------------------------------------------------------------------------------------------------------------------------------------------------------------------------------------------------------------------------------------------------------------------------------------------------|-------------------------------|
| WS5    | Print the Workshop 5 scissors, glue Act. 2: 1 ruler, scotch tape, 1 CD transparent box, 1 pair of polarised sun glasses Act. 4: protactor Act. 6: 1 candle and 1 flashlight or mobile flashlight Act. 8: 1 silicone stick and 1 mobile                                                                                                                                            | WS5 Solar spectrum & sunspots |
| WS6    | scissors Act. 2: 1 ruler Act. 3: a black cardboard (DIN A4), 3 pieces of cellophane or transparent plastic foil coloured in red, blue and green, 3 flashlights or 3 mobile flashlights Act. 5: 1 basket ball, 1 tennis ball Act. 6: 1 torch, 1 meter string                                                                                                                       | WS6 Stellar lives             |
| WS7    | Print the Workshop7 scissors, glue, Act. 1: 1/10 part of CD or DVD, 1 roll of transparent tape, 1 flourescent bulb, 1 filament or LED lamp, 1 lamp holder Act. 2: 1 candle, 1 tablesponn of common salt, some water. Act. 5: 1 remote control Act. 6: 1 piece of fabric, 1 flashlight with filament bulb (not with LED) Act. 10: identity card, passport, bills.                  | WS7 Astr. beyond the visible  |
| WS8    | Print the Workshop 8 one on white paper and the other on transparent paper glue  Act. 2: a semi-rigid cable of the type used in domestic wiring about 1 m long  Act. 3: an elastic bend about 30 cm long and 1 ruler  Act. 4: 2-3 balloons and polystyrene small balls or small pieces or paper confetti  Act. 6: Use the photocopies  Act. 8: The broken basis of a cup of glass | WS8 Expansion of the Universe |