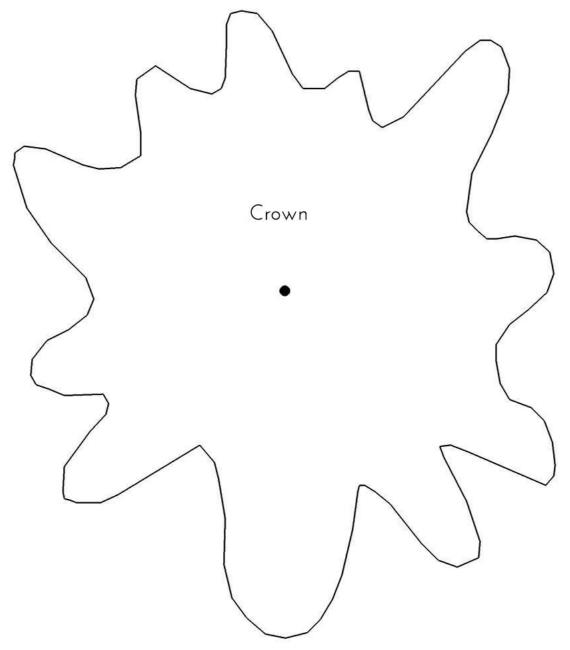

| Workshop | Materials                                                                                                                                                                                                                                                                                                                                                    |                                   |
|----------|--------------------------------------------------------------------------------------------------------------------------------------------------------------------------------------------------------------------------------------------------------------------------------------------------------------------------------------------------------------|-----------------------------------|
| WS1      | Print the Workshop 1<br>scissors,<br>glue,<br>a piece of cardboard (DIN A4)<br>Act. 2: a compass or a Compass app on the mobile phone<br>1 terrestrial sphere,1 Blue Tack (pressure-sensitive<br>adhesive), 1 small doll, 1 pen or a pencil, 1 cup or a glass<br>not very tall, 30 toothpicks<br>Act. 4: 1 stick of 15 cm long (a skewer)<br>paper with fig. | WS1 Local Horizon and Sundials    |
| WS2      | Print the Workshop 2<br>scissors<br>glue<br>a piece of cardboard (DIN A4)<br>Act. 1, 2 and 3:<br>1 small doll<br>2 clips<br>1 stick of 15 cm long (a skewer)                                                                                                                                                                                                 | WS2 Stellar, solar and lunar dem- |
| WS3      | scissors,<br>glue,<br>a piece of cardboard (DIN A4)<br>Act. 5 and 6: 1 normal needle, 1 needle with a 2mm head,<br>1 ruler of 30 cm., 1 mobile phone, 1 stick 28 cm (a skewer)<br>Act. 9:<br>1 cardboard (DIN A3) which can be bent to make a tube<br>2 elastic bands, 1 piece of aluminum foil (used in the<br>kitchen), 1 white plastic bag,               | WS3 Earth-moon-sun system         |
| WS4      | Print the Workshop 4<br>a pair of scissors,<br>glue,<br>a cardboard box<br>scotch tape<br>1 folder type bag<br>25 cm of big string<br>Act. 1: a rope 1 m long, 1 ruler about 20 cm.<br>Act. 7: 1 matchbox, 1/8 part of an old CD,1 black pen                                                                                                                 | WS4 Young astronomer briefcase    |

| WS5 | Print the Workshop 5<br>scissors,<br>glue<br>Act. 2: 1 ruler, scotch tape, 1 CD transparent box, 1 pair of<br>polarised sun glasses<br>Act. 4: Protactor<br>Act. 6: 1 candle and 1 flashlight or mobile flashlight<br>Act. 8: 1 silicone stick and 1 mobile                                                                                                                                            | WS5 Solar spectrum & sundials |
|-----|--------------------------------------------------------------------------------------------------------------------------------------------------------------------------------------------------------------------------------------------------------------------------------------------------------------------------------------------------------------------------------------------------------|-------------------------------|
| WS6 | scissors<br>Act. 2: 1 ruler<br>Act. 3: a black cardboard (DIN A4), 3 pieces of cellophane<br>or transparent plastic foil coloured in red, blue and green, 3<br>flashlights or 3 mobile flashlights<br>Act. 5: 1 basketball, 1 tennis ball<br>Act. 6: 1 torch, 1 meter string                                                                                                                           | WS6 Stellar lives             |
| WS7 | Print the Workshop7<br>scissors, glue,<br>Act. 1: 1/10 part of CD or DVD, 1 roll of transparent tape,<br>1 flourescent bulb, 1 filament or LED lamp, 1 lamp holder<br>Act. 2: 1 candle, 1 tablesponn of common salt, some water.<br>Act. 5: 1 remote control<br>Act. 6: 1 piece of fabric, 1 flashlight with filament bulb<br>(not with LED)<br>Act. 10: identity card, passport, bills.               | WS7 Astronomy beyond visible  |
| WS8 | Print the Workshop 8 one on white paper and the other on<br>transparent paper<br>glue<br>Act. 2: a semi-rigid cable of the type used in domestic<br>wiring about 1 m long<br>Act. 3: an elastic bend about 30 cm long and 1 ruler<br>Act. 4: 2-3 balloons and polystyrene small balls or small<br>pieces or paper confetti<br>Act.6: Use the photocopies<br>Act. 8: The broken basis of a cup of glass | WS8 Expansion of the Universe |