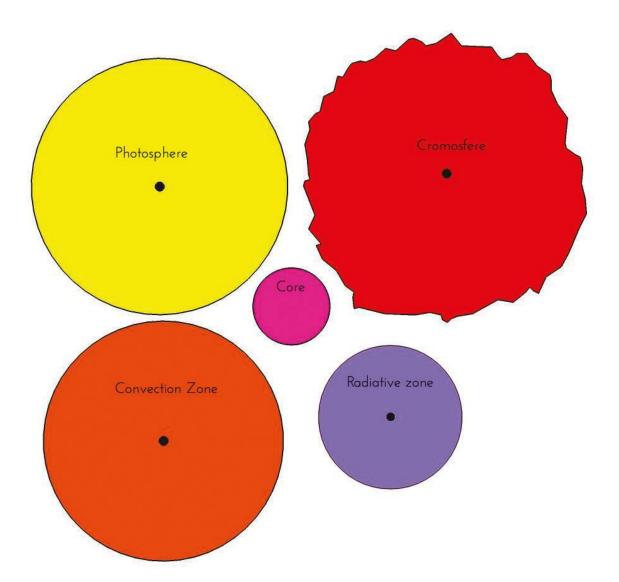

| Workshop | Materials                                                                                                                                                                                                                                                                                                                                                    |                                   |
|----------|--------------------------------------------------------------------------------------------------------------------------------------------------------------------------------------------------------------------------------------------------------------------------------------------------------------------------------------------------------------|-----------------------------------|
| WS1      | Print the Workshop 1<br>scissors,<br>glue,<br>a piece of cardboard (DIN A4)<br>Act. 2: a compass or a Compass app on the mobile phone<br>1 terrestrial sphere,1 Blue Tack (pressure-sensitive<br>adhesive), 1 small doll, 1 pen or a pencil, 1 cup or a glass<br>not very tall, 30 toothpicks<br>Act. 4: 1 stick of 15 cm long (a skewer)<br>paper with fig. | WS1 Local Horizon and Sundials    |
| WS2      | Print the Workshop 2<br>scissors<br>glue<br>a piece of cardboard (DIN A4)<br>Act. 1, 2 and 3:<br>1 small doll<br>2 clips<br>1 stick of 15 cm long (a skewer)                                                                                                                                                                                                 | WS2 Stellar, solar and lunar dem- |
| WS3      | scissors,<br>glue,<br>a piece of cardboard (DIN A4)<br>Act. 5 and 6: 1 normal needle, 1 needle with a 2mm head,<br>1 ruler of 30 cm., 1 mobile phone, 1 stick 28 cm (a skewer)<br>Act. 9:<br>1 cardboard (DIN A3) which can be bent to make a tube<br>2 elastic bands, 1 piece of aluminum foil (used in the<br>kitchen), 1 white plastic bag,               | WS3 Earth-moon-sun system         |
| WS4      | Print the Workshop 4<br>a pair of scissors,<br>glue,<br>a cardboard box<br>scotch tape<br>1 folder type bag<br>25 cm of big string<br>Act. 1: a rope 1 m long, 1 ruler about 20 cm.<br>Act. 7: 1 matchbox, 1/8 part of an old CD,1 black pen                                                                                                                 | WS4 Young astronomer briefcase    |

| WS5 | Print the Workshop 5<br>scissors,<br>glue<br>Act. 2: 1 ruler, scotch tape, 1 CD transparent box, 1 pair of<br>polarised sun glasses<br>Act. 4: Protactor<br>Act. 6: 1 candle and 1 flashlight or mobile flashlight<br>Act. 8: 1 silicone stick and 1 mobile                                                                                                                                            | WS5 Solar spectrum & sundials |
|-----|--------------------------------------------------------------------------------------------------------------------------------------------------------------------------------------------------------------------------------------------------------------------------------------------------------------------------------------------------------------------------------------------------------|-------------------------------|
| WS6 | scissors<br>Act. 2: 1 ruler<br>Act. 3: a black cardboard (DIN A4), 3 pieces of cellophane<br>or transparent plastic foil coloured in red, blue and green, 3<br>flashlights or 3 mobile flashlights<br>Act. 5: 1 basketball, 1 tennis ball<br>Act. 6: 1 torch, 1 meter string                                                                                                                           | WS6 Stellar lives             |
| WS7 | Print the Workshop7<br>scissors, glue,<br>Act. 1: 1/10 part of CD or DVD, 1 roll of transparent tape,<br>1 flourescent bulb, 1 filament or LED lamp, 1 lamp holder<br>Act. 2: 1 candle, 1 tablesponn of common salt, some water.<br>Act. 5: 1 remote control<br>Act. 6: 1 piece of fabric, 1 flashlight with filament bulb<br>(not with LED)<br>Act. 10: identity card, passport, bills.               | WS7 Astronomy beyond visible  |
| WS8 | Print the Workshop 8 one on white paper and the other on<br>transparent paper<br>glue<br>Act. 2: a semi-rigid cable of the type used in domestic<br>wiring about 1 m long<br>Act. 3: an elastic bend about 30 cm long and 1 ruler<br>Act. 4: 2-3 balloons and polystyrene small balls or small<br>pieces or paper confetti<br>Act.6: Use the photocopies<br>Act. 8: The broken basis of a cup of glass | WS8 Expansion of the Universe |