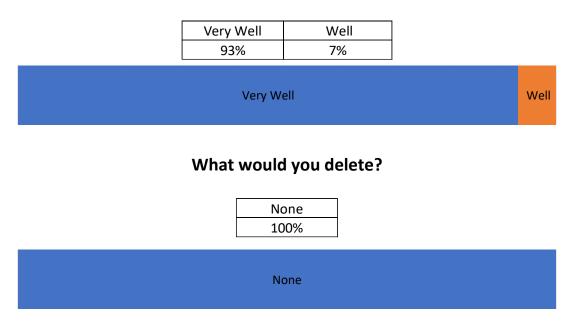

# What would you add?

|   | Observations | None | Working Grou | ps Worksho    | ps Le | ctures | ]        |
|---|--------------|------|--------------|---------------|-------|--------|----------|
|   | 26%          | 40%  | 20%          | 20%           |       | 7%     |          |
| ( | Observations | None | W            | orking Groups | Works | hops L | ectures. |