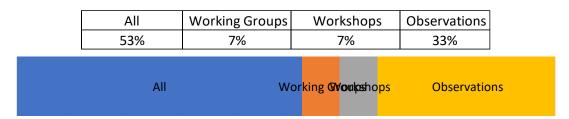

|----------|-----------|------------|-----|
|         | 14%      | 14%      | 43%       | 29%        |     |
| Courses | Amateurs | Selfst   | udy       | Univers    | ity |

# What was the cause for participating in this course?



# What do you think of the choice of dates?

| Very well<br>87% | Well<br>13% |      |
|------------------|-------------|------|
| Very well        |             | Well |
|                  |             |      |

# What about duration?

| Very well<br>87% | Well<br>13% |      |
|------------------|-------------|------|
| Very well        |             | Well |

What do you think of the organization of the day (and night) in four different types of activities: conferences, working groups, workshops, observations?



### What kind of activities have preferred?



# What kind of activities you like less?



### The subjects, have met your expectations?



# What would you add?

|   | Observations | None | Working Grou | ps Worksho    | ps Le | ctures | ]        |
|---|--------------|------|--------------|---------------|-------|--------|----------|
|   | 26%          | 40%  | 20%          | 20%           |       | 7%     |          |
| ( | Observations | None | W            | orking Groups | Works | hops L | ectures. |

# The level of activities has been:

| Satisfactory | Too Low | ]      |
|--------------|---------|--------|
| 93%          | 7%      | ]      |
| Satisfacto   | ory     | Too Lo |

# What is your opinion about the teaching methods of teachers?

| Very well | Well |
|-----------|------|
| 93%       | 7%   |

| Very well Well |
|---