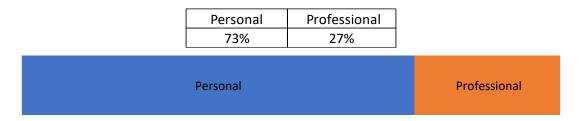

### What is your opinion about coordination between different activities?

| Very Well | Well |      |
|-----------|------|------|
| 73%       | 27%  |      |
| Very Well |      | Well |