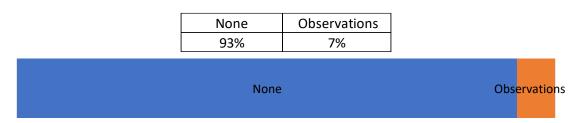

|         | 14%      | 14%      | 43%       | 29%        |     |
| Courses | Amateurs | Selfst   | udy       | Univers    | ity |

# What was the cause for participating in this course?



# What do you think of the choice of dates?

| Very well<br>87% | Well<br>13% |      |
|------------------|-------------|------|
| Very well        |             | Well |
|                  |             |      |

# What about duration?

| Very well<br>87% | Well<br>13% |      |
|------------------|-------------|------|
| Very well        |             | Well |

What do you think of the organization of the day (and night) in four different types of activities: conferences, working groups, workshops, observations?



### What kind of activities have preferred?



# What kind of activities you like less?



### The subjects, have met your expectations?



# What would you add?

|   | Observations | None | Working Grou | ps Worksho    | ps Le | ctures | ]        |
|---|--------------|------|--------------|---------------|-------|--------|----------|
|   | 26%          | 40%  | 20%          | 20%           |       | 7%     |          |
| ( | Observations | None | W            | orking Groups | Works | hops L | ectures. |

# The level of activities has been:

| Satisfactory | Too Low | ]      |
|--------------|---------|--------|
| 93%          | 7%      | ]      |
| Satisfacto   | ory     | Too Lo |

# What is your opinion about the teaching methods of teachers?

| Very well | Well |
|-----------|------|
| 93%       | 7%   |

| Very well Well |
|----------------|
|----------------|

# What is