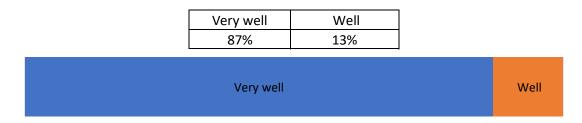

# What do you think of the choice of dates?

| Very well<br>87% | Well<br>13% |      |
|------------------|-------------|------|
| Very well        |             | Well |
|                  |             |      |

# What about duration?

| Very well<br>87% | Well<br>13% |      |
|------------------|-------------|------|
| Very well        |             | Well |

What do you think of the organization of the day (and night) in four different types of activities: conferences, working groups, workshops, observations?