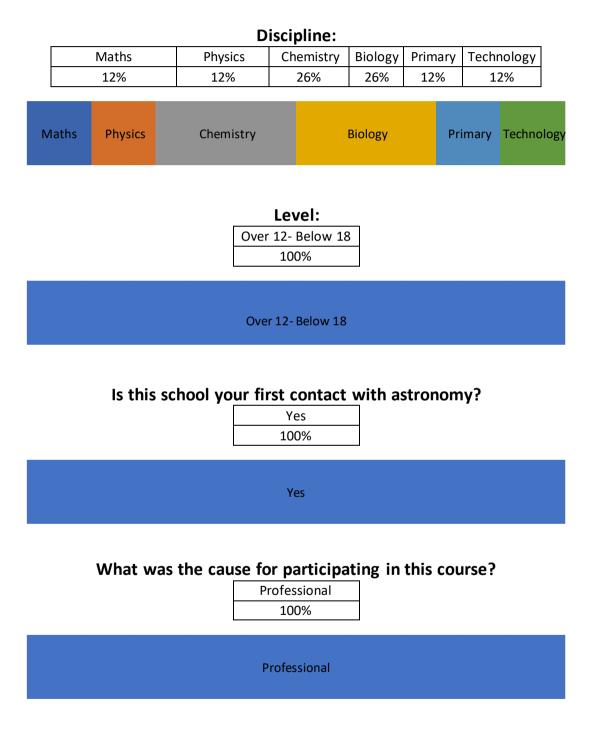

### Conchales, Nicaragua, May 2025

## Questionnaire

| What do you think of the choice of dates? |                                                                                                                                                   |                                                          |                            |  |  |
|-------------------------------------------|---------------------------------------------------------------------------------------------------------------------------------------------------|----------------------------------------------------------|----------------------------|--|--|
|                                           | Very well                                                                                                                                         | Well                                                     |                            |  |  |
|                                           | 33%                                                                                                                                               | 67%                                                      |                            |  |  |
|                                           |                                                                                                                                                   |                                                          |                            |  |  |
|                                           |                                                                                                                                                   |                                                          |                            |  |  |
| Very well                                 |                                                                                                                                                   | Well                                                     |                            |  |  |
|                                           |                                                                                                                                                   |                                                          |                            |  |  |
|                                           |                                                                                                                                                   |                                                          |                            |  |  |
|                                           |                                                                                                                                                   |                                                          |                            |  |  |
|                                           | What about                                                                                                                                        | duration?                                                |                            |  |  |
|                                           | Very well                                                                                                                                         | Well                                                     |                            |  |  |
|                                           | 67%                                                                                                                                               | 33%                                                      |                            |  |  |
|                                           |                                                                                                                                                   |                                                          |                            |  |  |
|                                           |                                                                                                                                                   |                                                          |                            |  |  |
|                                           | Very well                                                                                                                                         |                                                          | Well                       |  |  |
|                                           |                                                                                                                                                   |                                                          |                            |  |  |
|                                           |                                                                                                                                                   |                                                          |                            |  |  |
|                                           |                                                                                                                                                   |                                                          |                            |  |  |
| What do you think                         |                                                                                                                                                   |                                                          | y (and night) in four      |  |  |
|                                           |                                                                                                                                                   |                                                          | groups workshops           |  |  |
| different types of ac                     | tivities: conferen                                                                                                                                | ices, working                                            | S Sloups, workshops,       |  |  |
| different types of ac                     |                                                                                                                                                   |                                                          |                            |  |  |
| different types of ac                     | observat                                                                                                                                          | ions?                                                    | S Broups, workshops,       |  |  |
| different types of ac                     | observat<br>Very well                                                                                                                             | ions?<br>Well                                            | S Broups, workshops,       |  |  |
| different types of ac                     | observat                                                                                                                                          | ions?                                                    | , groups, workshops,       |  |  |
| different types of ac                     | observat<br>Very well                                                                                                                             | ions?<br>Well                                            | , groups, workshops,       |  |  |
|                                           | observat<br>Very well<br>67%                                                                                                                      | ions?<br>Well                                            |                            |  |  |
|                                           | observat<br>Very well                                                                                                                             | ions?<br>Well                                            | Well                       |  |  |
|                                           | observat<br>Very well<br>67%                                                                                                                      | ions?<br>Well                                            |                            |  |  |
|                                           | observat<br>Very well<br>67%                                                                                                                      | ions?<br>Well                                            |                            |  |  |
|                                           | observat<br>Very well<br>67%                                                                                                                      | ions?<br>Well<br>33%                                     | Well                       |  |  |
|                                           | observat Very well 67% Very well t kind of activitie                                                                                              | ions?<br>Well<br>33%                                     | Well                       |  |  |
|                                           | observat Very well 67% Very well t kind of activitie All                                                                                          | ions?<br>Well<br>33%                                     | Well                       |  |  |
|                                           | observat Very well 67% Very well t kind of activitie                                                                                              | ions?<br>Well<br>33%                                     | Well                       |  |  |
|                                           | observat Very well 67% Very well t kind of activitie All                                                                                          | ions?<br>Well<br>33%                                     | Well                       |  |  |
|                                           | observat Very well 67% Very well t kind of activitie All 67%                                                                                      | ions?<br>Well<br>33%                                     | well<br>rred?              |  |  |
|                                           | observat Very well 67% Very well t kind of activitie All                                                                                          | ions?<br>Well<br>33%                                     | Well                       |  |  |
|                                           | observat Very well 67% Very well t kind of activitie All 67%                                                                                      | ions?<br>Well<br>33%                                     | well<br>rred?              |  |  |
|                                           | observat Very well 67% Very well t kind of activitie All 67%                                                                                      | ions?<br>Well<br>33%                                     | well<br>rred?              |  |  |
| Wha                                       | observat<br>Very well<br>67%<br>Very well<br>kind of activitie<br>All<br>67%                                                                      | well<br>33%                                              | Well<br>rred?<br>Workshops |  |  |
| Wha                                       | observat         Very well         67%         Very well         t kind of activitie         All         67%                                      | ions?<br>Well<br>33%<br>s have prefe<br>Workshops<br>33% | Well<br>rred?<br>Workshops |  |  |
| Wha                                       | observat         Very well         67%         Very well         t kind of activitie         All         67%         All         67%         None | ions?<br>Well<br>33%<br>Shave prefe<br>Workshops<br>33%  | Well<br>rred?<br>Workshops |  |  |
| Wha                                       | observat         Very well         67%         Very well         t kind of activitie         All         67%                                      | ions?<br>Well<br>33%<br>Shave prefe<br>Workshops<br>33%  | Well<br>rred?<br>Workshops |  |  |
| Wha                                       | observat         Very well         67%         Very well         t kind of activitie         All         67%         All         67%         None | ions?<br>Well<br>33%<br>Shave prefe<br>Workshops<br>33%  | Well<br>rred?<br>Workshops |  |  |
| Wha                                       | observat         Very well         67%         Very well         t kind of activitie         All         67%         All         67%              | ions?<br>Well<br>33%<br>Shave prefe<br>Workshops<br>33%  | Well<br>rred?<br>Workshops |  |  |
| Wha                                       | observat         Very well         67%         Very well         t kind of activitie         All         67%         All         67%              | ions? Well 33% Shave prefe Workshops 33%                 | Well<br>rred?<br>Workshops |  |  |